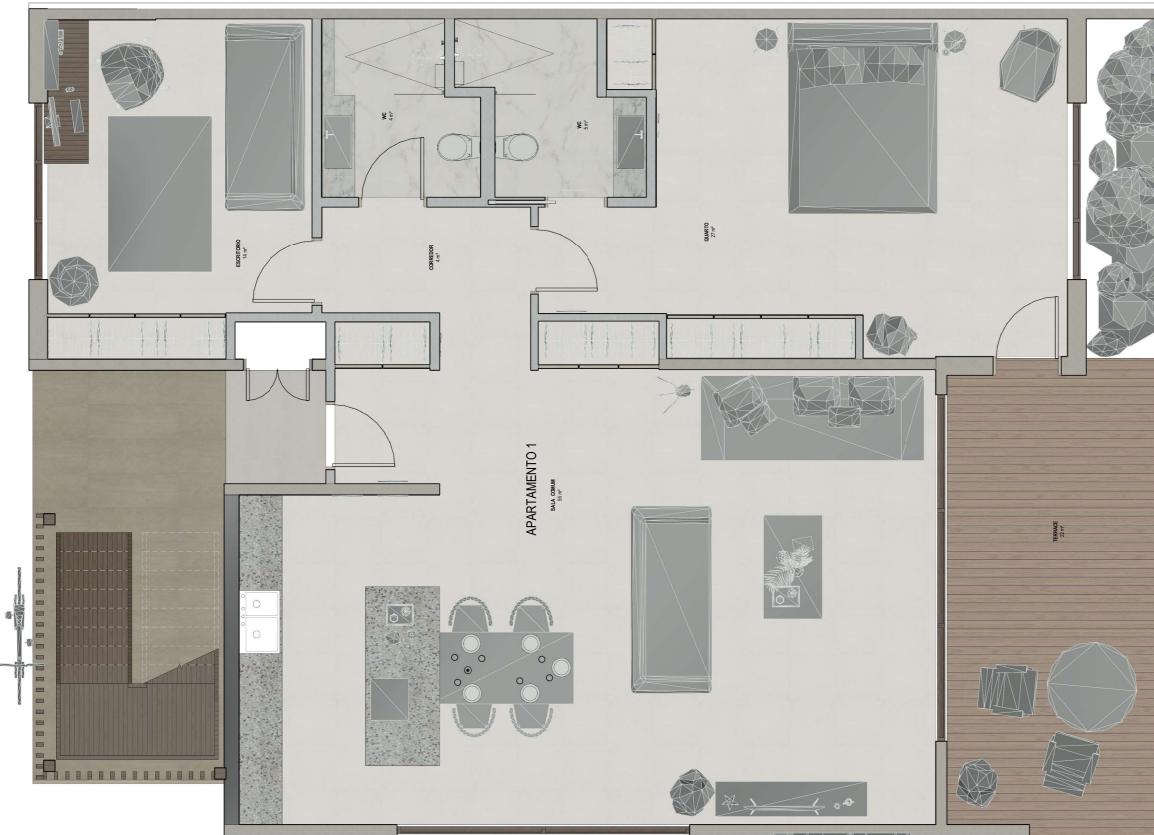

|                  |                    |              | Apartment   |
|------------------|--------------------|--------------|-------------|
| ROOM NAME        | AREA               | Level        | Number      |
| ESCRITORIO       | 14 m²              | GROUND FLOOR | Apartment 1 |
| WC               | 5 m²               | GROUND FLOOR | Apartment 1 |
| QUARTO           | 27 m²              | GROUND FLOOR | Apartment 1 |
| WC               | 4 m <sup>2</sup>   | GROUND FLOOR | Apartment 1 |
| SALA COMUM       | 55 m²              | GROUND FLOOR | Apartment 1 |
| CORREDOR         | 4 m <sup>2</sup>   | GROUND FLOOR | Apartment 1 |
| WC               | 5 m²               | GROUND FLOOR | Apartment 2 |
| SALA COMUM       | 55 m²              | GROUND FLOOR | Apartment 2 |
| QUARTO           | 26 m²              | GROUND FLOOR | Apartment 2 |
| ESCRITORIO       | 14 m <sup>2</sup>  | GROUND FLOOR | Apartment 2 |
| WC               | 4 m <sup>2</sup>   | GROUND FLOOR | Apartment 2 |
| CORREDOR         | 4 m <sup>2</sup>   | GROUND FLOOR | Apartment 2 |
| EA INTERNA TOTAL | 216 m <sup>2</sup> |              |             |

AREA BRUTA

APARTAMENTO 1 Ground - 123 m<sup>2</sup>

-APARTAMENTO 2 Ground - 123 m<sup>2</sup> GROUND FLOOR TOTAL: 246 r

GROUND FLOOR TOTAL: 246 m<sup>2</sup> LEVEL 1 TOTAL: 246 m<sup>2</sup> GRAND TOTAL: 492 m<sup>2</sup>