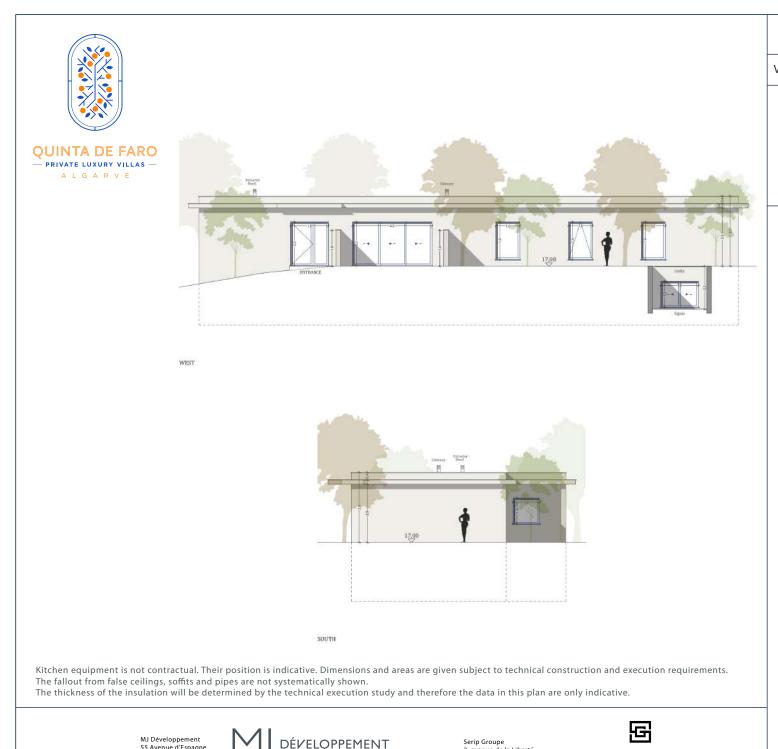

## VILLA N°01 DOUBLE STOREY ELEVATIONS 378.8 m<sup>2</sup> TOTAL INTERIOR LIVING AREA GROUND FLOOR 188.5 m<sup>2</sup> Living 41 m<sup>2</sup> Dining room et Kitchen 41.4 m<sup>2</sup> Ensuite Bedroom 1 $27.4 \text{ m}^2$ Bedroom 1 Dressing $6.1 \text{ m}^2$ Ensuite Bedroom 2 $22.4 \text{ m}^2$ Bedroom 2 Dressing 3.4 m<sup>2</sup> Ensuite Bedroom 3 22.6 m<sup>2</sup> Guest toilet $5.1 \text{ m}^2$ Lobby Entrance Hall 9.3 m<sup>2</sup> $9.8 \text{ m}^2$ Hallway BASEMENT 190.3 m<sup>2</sup> Hallway $17.9 \text{ m}^2$ Stair Hall 15.1 m<sup>2</sup> 12.5 m<sup>2</sup> Laundry $54.1 \text{ m}^2$ Gym, Hammam Wine Cellar 16.1 m<sup>2</sup> 48.9 m<sup>2</sup> Garage 25.7 m<sup>2</sup> Technical room swim Pool TOTAL EXTERIOR AREA 140.9 m<sup>2</sup>

SALES PLAN

| Patio/Fountain<br>Covered terrace | 17 m <sup>2</sup><br>18.2 m <sup>2</sup>   |
|-----------------------------------|--------------------------------------------|
| Pool Deck<br>Swimming pool        | 56.6 m <sup>2</sup><br>49.1 m <sup>2</sup> |
| TOTAL AREA                        | 519.7 m <sup>2</sup>                       |
| Plot of Land                      | 1011 m <sup>2</sup>                        |

83120 Sainte-Maxime - FRANCE

SERIP GROUPE

55 Avenue d'Espagne

Tel: +33 5 59 03 13 00

64600 ANGLET - FRANCE

VILLA N°01 DOUBLE STOREY ELEVATIONS TOTAL INTERIOR LIVING AREA 378.8 m<sup>2</sup> GROUND FLOOR 188.5 m<sup>2</sup>

SALES PLAN

| Plot of Land | 1011 m <sup>2</sup> |
|--------------|---------------------|
| Altimetry    | 17                  |