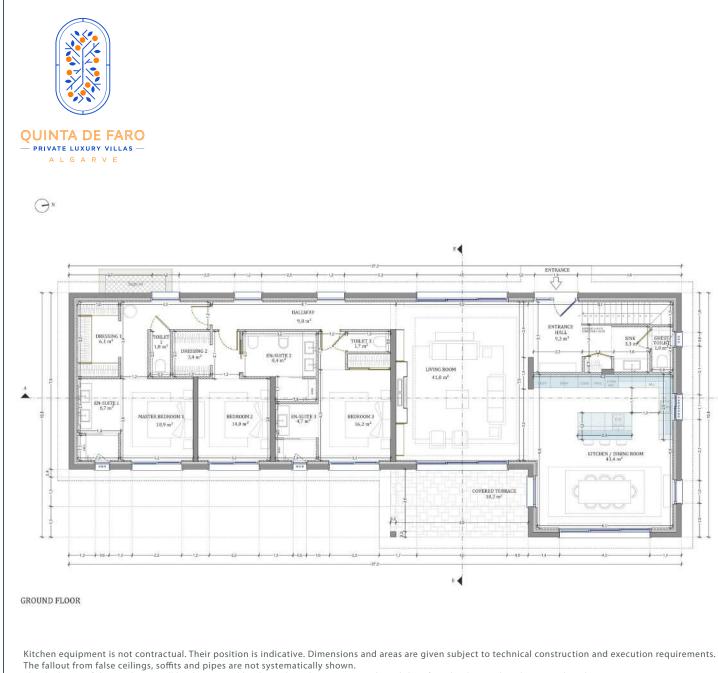

## SALES PLAN VILLA N°01 DOUBLE STOREY SITE PLAN

| TOTAL INTERIOR LIVING AREA | 378.8 m <sup>2</sup> |
|----------------------------|----------------------|
| GROUND FLOOR               | 188.5 m <sup>2</sup> |
| Living                     | 41 m <sup>2</sup>    |
| Dining room et Kitchen     | 41.4 m <sup>2</sup>  |
| Ensuite Bedroom 1          | 27.4 m <sup>2</sup>  |
| Bedroom 1 Dressing         | 6.1 m <sup>2</sup>   |
| Ensuite Bedroom 2          | 22.4 m <sup>2</sup>  |
| Bedroom 2 Dressing         | 3.4 m <sup>2</sup>   |
| Ensuite Bedroom 3          | 22.6 m <sup>2</sup>  |
| Guest toilet               | 5.1 m <sup>2</sup>   |
| Lobby Entrance Hall        | 9.3 m <sup>2</sup>   |
| Hallway                    | 9.8 m <sup>2</sup>   |
| BASEMENT                   | 190.3 m <sup>2</sup> |
| Hallway                    | 17.9 m <sup>2</sup>  |
| Stair Hall                 | 15.1 m <sup>2</sup>  |
| Laundry                    | 12.5 m <sup>2</sup>  |
| Gym, Hammam                | 54.1 m <sup>2</sup>  |
| Wine Cellar                | 16.1 m <sup>2</sup>  |
| Garage                     | 48.9 m <sup>2</sup>  |
| Technical room swim Pool   | 25.7 m <sup>2</sup>  |
| TOTAL EXTERIOR AREA        | 140.9 m <sup>2</sup> |
| Patio/Fountain             | 17 m <sup>2</sup>    |
| Covered terrace            | 18.2 m <sup>2</sup>  |
| Pool Deck                  | 56.6 m <sup>2</sup>  |
| Swimming pool              | 49.1 m <sup>2</sup>  |
| TOTAL AREA                 | 519.7 m <sup>2</sup> |
| Plot of Land               | 1011 m <sup>2</sup>  |
|                            |                      |

Serip Groupe 2, avenue de la Liberté 83120 Sainte-Maxime - FRANCE

.

Altimetry

| SALES PLAN                                                                                                                                                                                    |                                                                                                                                                                  |  |
|-----------------------------------------------------------------------------------------------------------------------------------------------------------------------------------------------|------------------------------------------------------------------------------------------------------------------------------------------------------------------|--|
| VILLA N°01 DOUBLE STOREY                                                                                                                                                                      | GROUND FLOOR                                                                                                                                                     |  |
|                                                                                                                                                                                               |                                                                                                                                                                  |  |
| TOTAL INTERIOR LIVI                                                                                                                                                                           | NG AREA 378.8 m <sup>2</sup>                                                                                                                                     |  |
| GROUND FLOOR                                                                                                                                                                                  | 188.5 m <sup>2</sup>                                                                                                                                             |  |
| Living<br>Dining room et Kitchen<br>Ensuite Bedroom 1<br>Bedroom 1 Dressing<br>Ensuite Bedroom 2<br>Bedroom 2 Dressing<br>Ensuite Bedroom 3<br>Guest toilet<br>Lobby Entrance Hall<br>Hallway | $\begin{array}{c} 41 \ m^2 \\ 41.4 \ m^2 \\ 27.4 \ m^2 \\ 6.1 \ m^2 \\ 22.4 \ m^2 \\ 3.4 \ m^2 \\ 22.6 \ m^2 \\ 5.1 \ m^2 \\ 9.3 \ m^2 \\ 9.8 \ m^2 \end{array}$ |  |
| BASEMENT                                                                                                                                                                                      | 190.3 m <sup>2</sup>                                                                                                                                             |  |
| Hallway                                                                                                                                                                                       | 17.9 m <sup>2</sup>                                                                                                                                              |  |

| Hallway                  | 17.9 m <sup>2</sup> |
|--------------------------|---------------------|
| Stair Hall               | $15.1 \text{ m}^2$  |
| Laundry                  | 12.5 m <sup>2</sup> |
| Gym, Hammam              | 54.1 m <sup>2</sup> |
| Wine Cellar              | 16.1 m <sup>2</sup> |
| Garage                   | 48.9 m <sup>2</sup> |
| Technical room swim Pool | 25.7 m <sup>2</sup> |
|                          |                     |