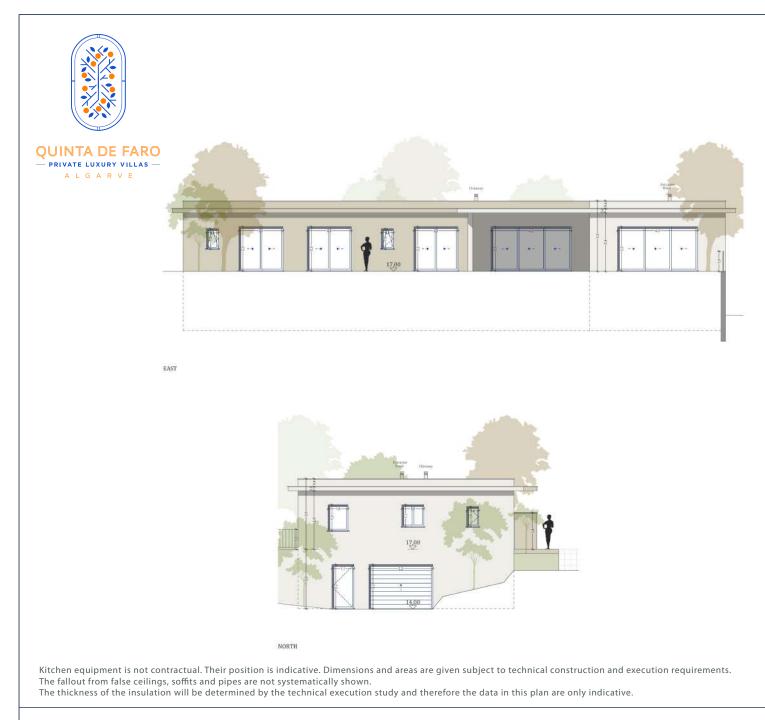

## VILLA N°01 DOUBLE STOREY ELEVATIONS 378.8 m<sup>2</sup> TOTAL INTERIOR LIVING AREA GROUND FLOOR 188.5 m<sup>2</sup> Living 41 m<sup>2</sup> Dining room et Kitchen 41.4 m<sup>2</sup> Ensuite Bedroom 1 $27.4 \text{ m}^2$ Bedroom 1 Dressing $6.1 \text{ m}^2$ Ensuite Bedroom 2 $22.4 \text{ m}^2$ Bedroom 2 Dressing 3.4 m<sup>2</sup> Ensuite Bedroom 3 22.6 m<sup>2</sup> Guest toilet $5.1 \text{ m}^2$ Lobby Entrance Hall 9.3 m<sup>2</sup> $9.8 \text{ m}^2$ Hallway BASEMENT 190.3 m<sup>2</sup> Hallway $17.9 \text{ m}^2$ Stair Hall 15.1 m<sup>2</sup> 12.5 m<sup>2</sup> Laundry $54.1 \text{ m}^2$ Gym, Hammam Wine Cellar 16.1 m<sup>2</sup> 48.9 m<sup>2</sup> Garage 25.7 m<sup>2</sup> Technical room swim Pool TOTAL EXTERIOR AREA 140.9 m<sup>2</sup>

SALES PLAN

| Patio/Fountain<br>Covered terrace | 17 m <sup>2</sup><br>18.2 m <sup>2</sup>   |
|-----------------------------------|--------------------------------------------|
| Pool Deck<br>Swimming pool        | 56.6 m <sup>2</sup><br>49.1 m <sup>2</sup> |
| TOTAL AREA                        | 519.7 m <sup>2</sup>                       |
| Plot of Land                      | 1011 m <sup>2</sup>                        |

83120 Sainte-Maxime - FRANCE

SERIP GROUPE

55 Avenue d'Espagne

Tel: +33 5 59 03 13 00

64600 ANGLET - FRANCE

VILLA N°01 DOUBLE STOREY ELEVATIONS TOTAL INTERIOR LIVING AREA 378.8 m<sup>2</sup> GROUND FLOOR 188.5 m<sup>2</sup>

SALES PLAN

| Plot of Land | 1011 m <sup>2</sup> |
|--------------|---------------------|
| Altimetry    | 17                  |