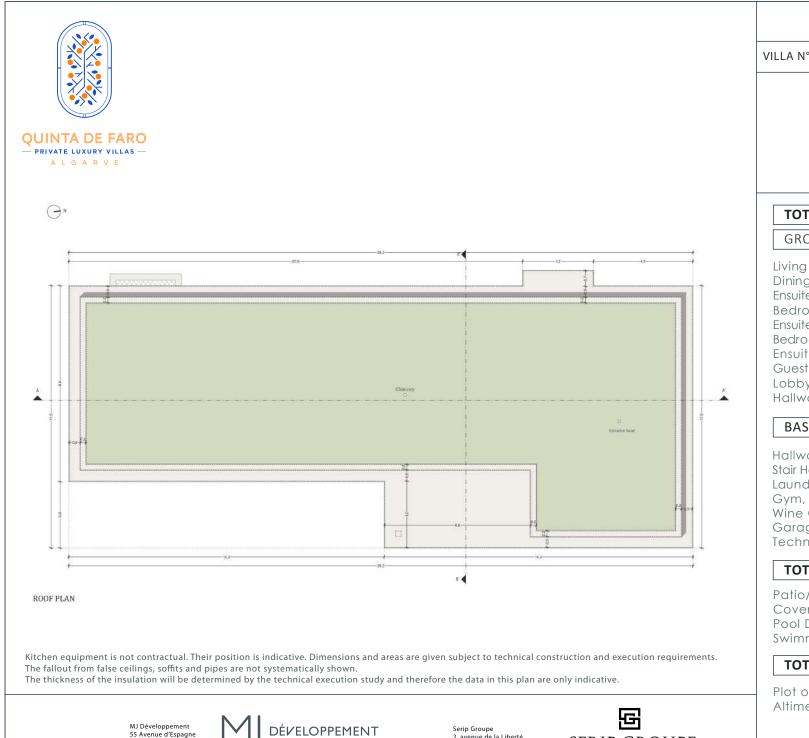

## SALES PLAN VILLA N°01 DOUBLE STOREY SITE PLAN

| TOTAL INTERIOR LIVING AREA | 378.8 m <sup>2</sup> |
|----------------------------|----------------------|
| GROUND FLOOR               | 188.5 m <sup>2</sup> |
| Living                     | 41 m <sup>2</sup>    |
| Dining room et Kitchen     | 41.4 m <sup>2</sup>  |
| Ensuite Bedroom 1          | 27.4 m <sup>2</sup>  |
| Bedroom 1 Dressing         | 6.1 m <sup>2</sup>   |
| Ensuite Bedroom 2          | 22.4 m <sup>2</sup>  |
| Bedroom 2 Dressing         | 3.4 m <sup>2</sup>   |
| Ensuite Bedroom 3          | 22.6 m <sup>2</sup>  |
| Guest toilet               | 5.1 m <sup>2</sup>   |
| Lobby Entrance Hall        | 9.3 m <sup>2</sup>   |
| Hallway                    | 9.8 m <sup>2</sup>   |
| BASEMENT                   | 190.3 m <sup>2</sup> |
| Hallway                    | 17.9 m <sup>2</sup>  |
| Stair Hall                 | 15.1 m <sup>2</sup>  |
| Laundry                    | 12.5 m <sup>2</sup>  |
| Gym, Hammam                | 54.1 m <sup>2</sup>  |
| Wine Cellar                | 16.1 m <sup>2</sup>  |
| Garage                     | 48.9 m <sup>2</sup>  |
| Technical room swim Pool   | 25.7 m <sup>2</sup>  |
| TOTAL EXTERIOR AREA        | 140.9 m <sup>2</sup> |
| Patio/Fountain             | 17 m <sup>2</sup>    |
| Covered terrace            | 18.2 m <sup>2</sup>  |
| Pool Deck                  | 56.6 m <sup>2</sup>  |
| Swimming pool              | 49.1 m <sup>2</sup>  |
| TOTAL AREA                 | 519.7 m <sup>2</sup> |
| Plot of Land               | 1011 m <sup>2</sup>  |
|                            |                      |