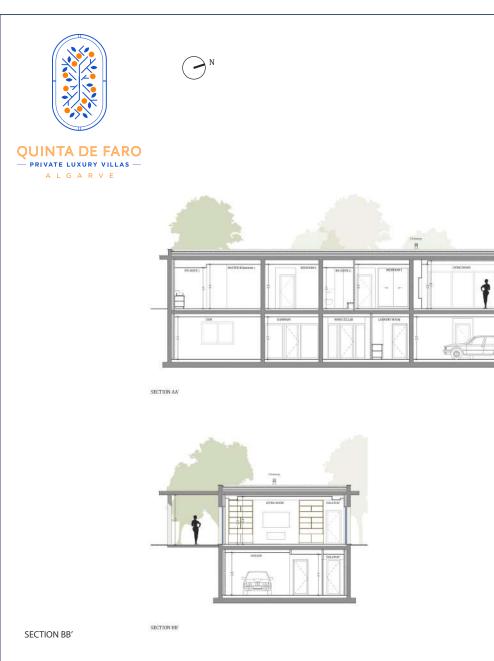

Serip Groupe 2, avenue de la Liberté 83120 Sainte-Maxime - FRANCE

PATIO

| SALES PLAN               |                |
|--------------------------|----------------|
| VILLA N°01 DOUBLE STOREY | SECTIONAL PLAN |
| SECTIONAL PLAN           |                |