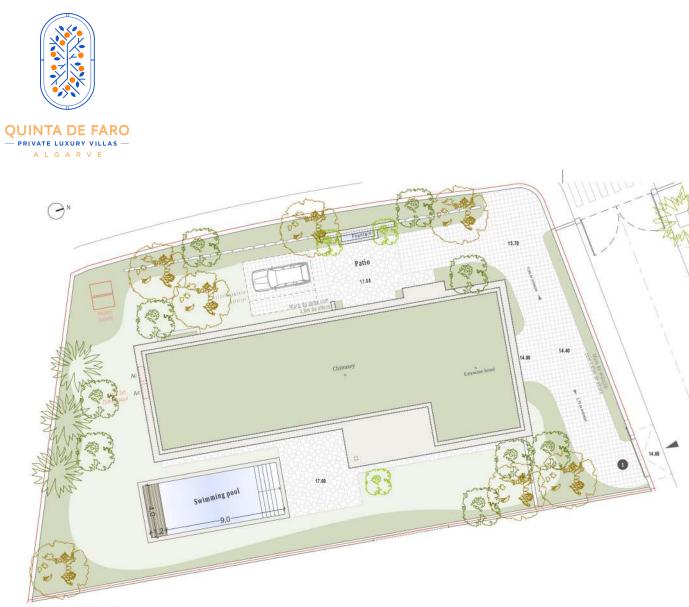

Planta de Arranjos Exteriores

Kitchen equipment is not contractual. Their position is indicative. Dimensions and areas are given subject to technical construction and execution requirements. The fallout from false ceilings, soffits and pipes are not systematically shown.

The thickness of the insulation will be determined by the technical execution study and therefore the data in this plan are only indicative.

Co-Developer :

MJ Développement 55 Avenue d'Espagne 64600 ANGLET - FRANCE Tel: +33 5 59 03 13 00