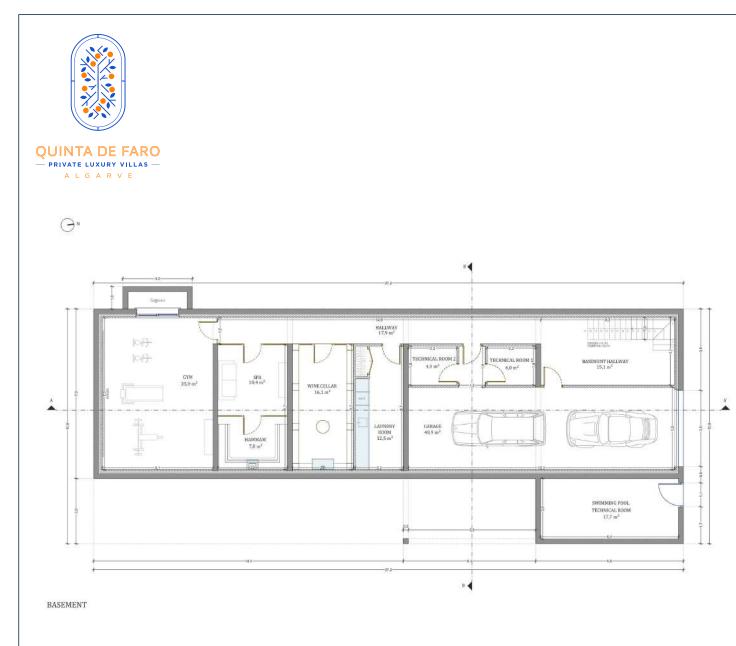

Serip Groupe 2, avenue de la Liberté 83120 Sainte-Maxime - FRANCE

| SALES PLAN                       |                                        |  |
|----------------------------------|----------------------------------------|--|
| VILLA N°01 DOUBLE STOREY         | BASEMENT                               |  |
|                                  |                                        |  |
| TOTAL INTERIOR LIVI              | NG AREA 378.8 m <sup>2</sup>           |  |
| GROUND FLOOR                     | 188.5 m <sup>2</sup>                   |  |
| Living<br>Dining room et Kitchen | $41 \text{ m}^2$<br>$41 4 \text{ m}^2$ |  |

| Living<br>Dining room et Kitchen | $41 \text{ m}^2$<br>$41.4 \text{ m}^2$ |
|----------------------------------|----------------------------------------|
| Ensuite Bedroom 1                | $27.4 \text{ m}^2$                     |
| Bedroom 1 Dressing               | 6.1 m <sup>2</sup>                     |
| Ensuite Bedroom 2                | 22.4 m <sup>2</sup>                    |
| Bedroom 2 Dressing               | 3.4 m <sup>2</sup>                     |
| Ensuite Bedroom 3                | 22.6 m <sup>2</sup>                    |
| Guest toilet                     | 5.1 m <sup>2</sup>                     |
| Lobby Entrance Hall              | 9.3 m <sup>2</sup>                     |
| Hallway                          | 9.8 m <sup>2</sup>                     |
| BASEMENT                         | 190.3 m <sup>2</sup>                   |
| Hallway                          | $17.9 \text{ m}^2$                     |
| Stair Hall                       | $15.1 \text{ m}^2$                     |
| Laundry                          | 12.5 m <sup>2</sup>                    |
| Gym, Hammam                      | 54.1 m <sup>2</sup>                    |
| Wine Cellar                      | 16.1 m <sup>2</sup>                    |
| Garage                           | $48.9 \text{ m}^2$                     |
| The share set we have be all     | 40.9 III                               |
| Technical room swim Pool         | $25.7 \text{ m}^2$                     |
|                                  |                                        |
|                                  | 25.7 m <sup>2</sup>                    |

| Hallway                  | 17.9 m <sup>2</sup> |
|--------------------------|---------------------|
| Stair Hall               | $15.1 \text{ m}^2$  |
| Laundry                  | 12.5 m <sup>2</sup> |
| Gym, Hammam              | 54.1 m <sup>2</sup> |
| Wine Cellar              | 16.1 m <sup>2</sup> |
| Garage                   | 48.9 m <sup>2</sup> |
| Technical room swim Pool | 25.7 m <sup>2</sup> |
|                          |                     |