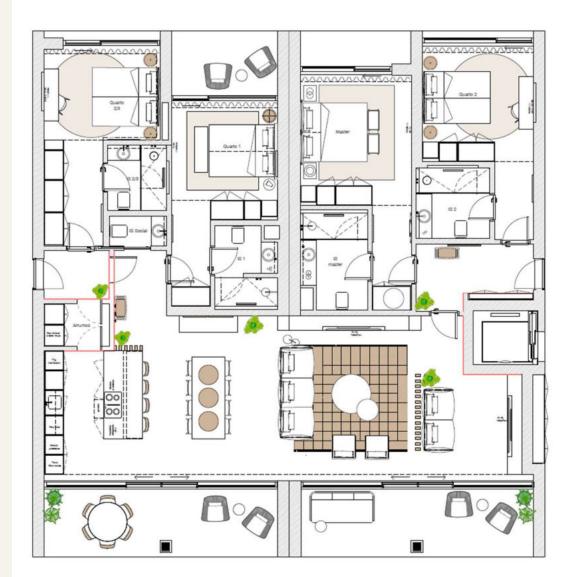

## Apartments T4B

- Entrance Hall
- Living room
- Suite (bedroom, closet and bathroom)
- Suite (bedroom and bathroom)
- Suite (bedroom and bathroom)
- Suite (bedroom and bathroom)
- Kitchen
- Guest bathroom
- Balconies
- 2 Covered parking space
- Storage Space

| Interior Gross<br>Area | Terraces          | Total<br>Area |
|------------------------|-------------------|---------------|
| 206 m <sup>2</sup>     | 37 m <sup>2</sup> | 243 m²        |

Combination of two adjacent T2 apartments on the same floor in connected buildings.