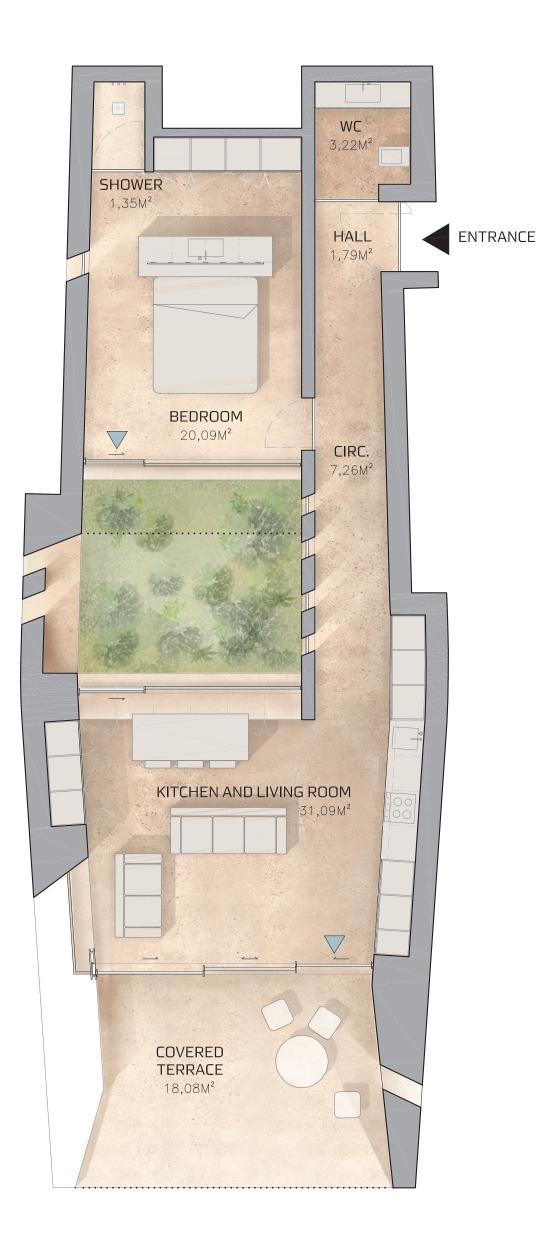

## **APARTMENT T1**

PLOT 118 - TOURIST APARTMENTS

1 Bedroom 1 Bathroom 2 Parking Spaces 2 Storage Area

## **APPROXIMATE AREAS**

Internal Area **Covered Terraces** Total Private Area

83

83.05 m<sup>2</sup> 18.10 m<sup>2</sup> 101.15 m<sup>2</sup>

Signature apartments by

RCR ARQUITECTES PHASE II (PLOT 118)

Entrance Floor Plan