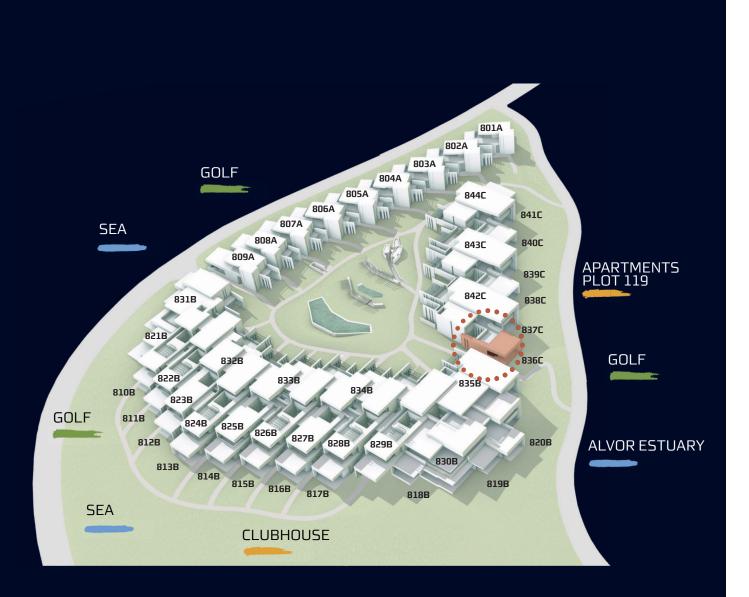

## **APARTMENT T1**

PLOT 118 - TOURIST APARTMENTS

1 Bedroom 1 Bathroom 2 Parking Spaces 2 Storage Area

## **APPROXIMATE AREAS**

Internal Area **Covered Terraces** Total Private Area

83

83.05 m<sup>2</sup> 18.10 m<sup>2</sup> 101.15 m<sup>2</sup>

Signature apartments by

RCR ARQUITECTES PHASE II (PLOT 118)

Entrance Floor Plan