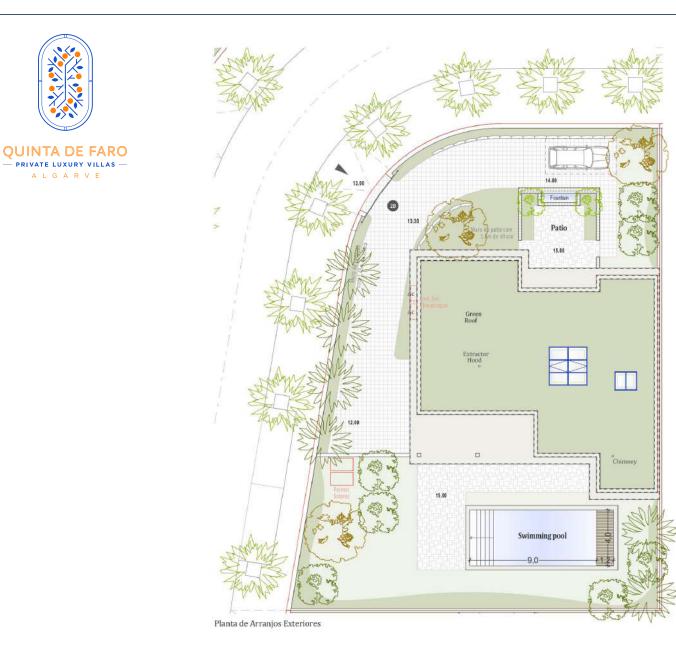

Serip Groupe 2, avenue de la Liberté 83120 Sainte-Maxime - FRANCE

SALES PLAN VILLA N°28 DOUBLE STOREY SITE PLAN

 $\bigcirc^{\mathsf{N}}$ 

| TOTAL INTERIOR LIVING AREA | 349.6 m <sup>2</sup> |
|----------------------------|----------------------|
| GROUND FLOOR               | 166.4 m <sup>2</sup> |
| Living                     | 40.9 m <sup>2</sup>  |
| Dining room                | 17.2 m <sup>2</sup>  |
| Kitchen                    | 14.4 m <sup>2</sup>  |
| Office                     | 6.2 m <sup>2</sup>   |
| Storeroom Pantry           | 5.1 m <sup>2</sup>   |
| Ensuite Bedroom 1          | 20.5 m <sup>2</sup>  |
| Bedroom 1 Dressing         | 2.8 m <sup>2</sup>   |
| Ensuite Bedroom 2          | 26.7 m <sup>2</sup>  |
| Bedroom 2 Dressing         | 4.4 m <sup>2</sup>   |
| Ensuite Bedroom 3          | 20.8 m <sup>2</sup>  |
| Guest toilet               | 1.9 m <sup>2</sup>   |
| Lobby Entrance Hall        | 5.5 m <sup>2</sup>   |

| BASEMENT                 | 183.2 m <sup>2</sup> |
|--------------------------|----------------------|
| Ensuite Bedroom 4        | 18.3 m <sup>2</sup>  |
| Hallway                  | 17.2 m <sup>2</sup>  |
| Laundry                  | 6.9 m <sup>2</sup>   |
| Gym, Hammam              | 21.6 m <sup>2</sup>  |
| Wine Cellar              | 10.1 m <sup>2</sup>  |
| Garage                   | 88.2 m <sup>2</sup>  |
| Technical room swim Pool | 20.9 m <sup>2</sup>  |
| TOTAL EXTERIOR AREA      | 159.8 m <sup>2</sup> |
| Patio/Fountain           | 35.7 m <sup>2</sup>  |
| Covered terrace          | 24.6 m <sup>2</sup>  |
| Pool Deck                | 50.4 m <sup>2</sup>  |
| Swimming pool            | 49.1 m <sup>2</sup>  |
| TOTAL AREA               | 509.4 m <sup>2</sup> |
| Plot of Land             | 789.7 m <sup>2</sup> |
| Altimetry                | 15.2                 |