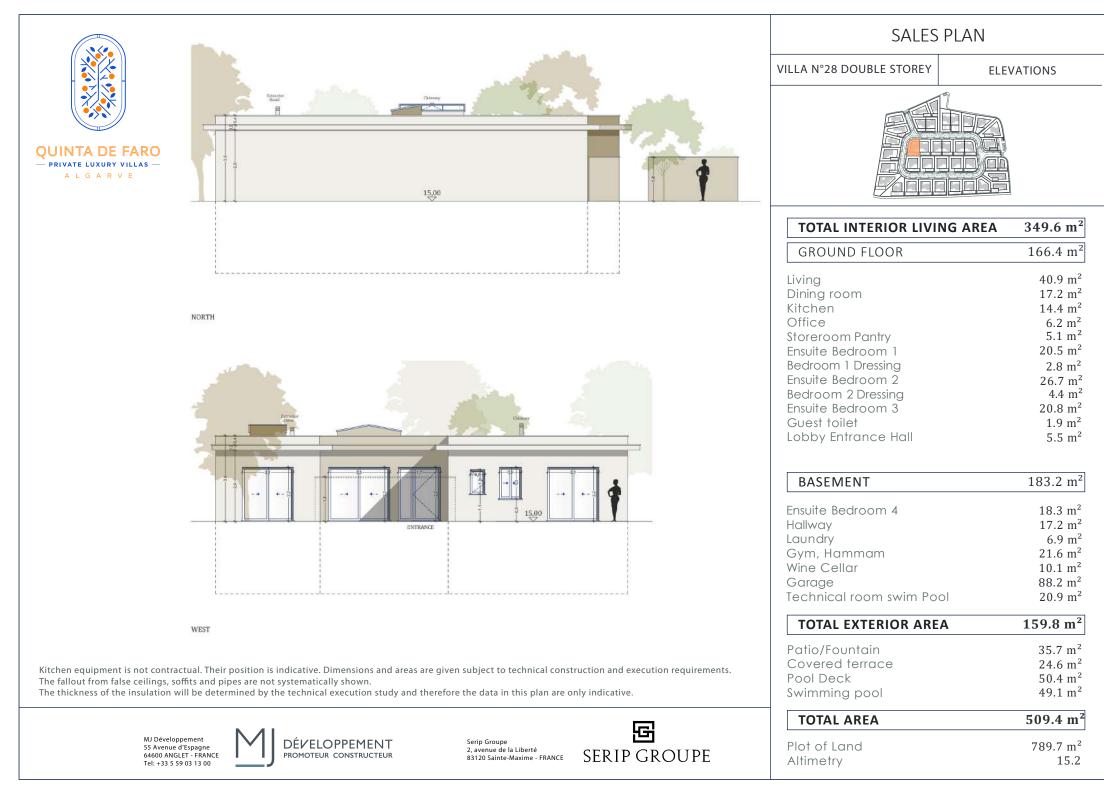

## SALES PLAN VILLA N°28 DOUBLE STOREY ELEVATIONS

| TOTAL INTERIOR LIVING AREA | 349.6 m <sup>2</sup> |
|----------------------------|----------------------|
| GROUND FLOOR               | 166.4 m <sup>2</sup> |
| Living                     | 40.9 m <sup>2</sup>  |
| Dining room                | 17.2 m <sup>2</sup>  |
| Kitchen                    | 14.4 m <sup>2</sup>  |
| Office                     | 6.2 m <sup>2</sup>   |
| Storeroom Pantry           | 5.1 m <sup>2</sup>   |
| Ensuite Bedroom 1          | 20.5 m <sup>2</sup>  |
| Bedroom 1 Dressing         | 2.8 m <sup>2</sup>   |
| Ensuite Bedroom 2          | 26.7 m <sup>2</sup>  |
| Bedroom 2 Dressing         | 4.4 m <sup>2</sup>   |
| Ensuite Bedroom 3          | 20.8 m <sup>2</sup>  |
| Guest toilet               | 1.9 m <sup>2</sup>   |
| Lobby Entrance Hall        | 5.5 m <sup>2</sup>   |
| BASEMENT                   | 183.2 m <sup>2</sup> |
| Ensuite Bedroom 4          | 18.3 m <sup>2</sup>  |
| Hallway                    | 17.2 m <sup>2</sup>  |
| Laundry                    | 6.9 m <sup>2</sup>   |
| Gym, Hammam                | 21.6 m <sup>2</sup>  |
| Wine Cellar                | 10.1 m <sup>2</sup>  |
| Garage                     | 88.2 m <sup>2</sup>  |
| Technical room swim Pool   | 20.9 m <sup>2</sup>  |
| TOTAL EXTERIOR AREA        | 159.8 m <sup>2</sup> |

| 35.7 m <sup>2</sup><br>24.6 m <sup>2</sup> |
|--------------------------------------------|
| 24.6 m <sup>2</sup>                        |
|                                            |
| 50.4 m <sup>2</sup>                        |
| 49.1 m <sup>2</sup>                        |
|                                            |

| TOTAL AREA   | 509.4 m <sup>2</sup> |
|--------------|----------------------|
| Plot of Land | 789.7 m <sup>2</sup> |
| Altimetry    | 15.2                 |