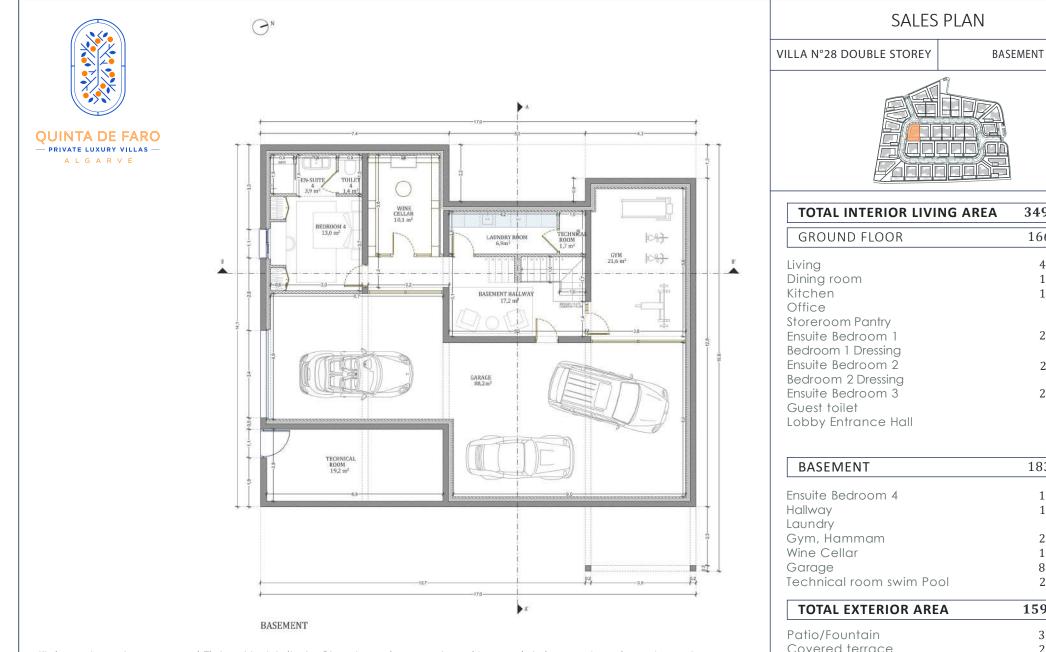

Serip Groupe 2, avenue de la Liberté 83120 Sainte-Maxime - FRANCE

349.6 m<sup>2</sup> 166.4 m<sup>2</sup> 40.9 m<sup>2</sup>  $17.2 \text{ m}^2$  $14.4 \text{ m}^2$  $6.2 \text{ m}^2$ 5.1 m<sup>2</sup>  $20.5 \text{ m}^2$ 2.8 m<sup>2</sup>  $26.7 \text{ m}^2$ 4.4 m<sup>2</sup> 20.8 m<sup>2</sup>  $1.9 \text{ m}^2$ 5.5 m<sup>2</sup> 183.2 m<sup>2</sup> 18.3 m<sup>2</sup>

| Hallway<br>Laundry<br>Gym, Hammam<br>Wine Cellar<br>Garage<br>Technical room swim Pool | 17.2 m <sup>2</sup><br>6.9 m <sup>2</sup><br>21.6 m <sup>2</sup><br>10.1 m <sup>2</sup><br>88.2 m <sup>2</sup><br>20.9 m <sup>2</sup> |
|----------------------------------------------------------------------------------------|---------------------------------------------------------------------------------------------------------------------------------------|
| TOTAL EXTERIOR AREA         Patio/Fountain         Covered terrace                     | <b>159.8 m<sup>2</sup></b><br>35.7 m <sup>2</sup><br>24.6 m <sup>2</sup>                                                              |
| Pool Deck<br>Swimming pool TOTAL AREA                                                  | 50.4 m <sup>2</sup><br>49.1 m <sup>2</sup><br>509.4 m <sup>2</sup>                                                                    |
| Plot of Land                                                                           | 789.7 m <sup>2</sup>                                                                                                                  |

15.2

Altimetry

**DÉVELOPPEMENT** 

PROMOTEUR CONSTRUCTEUR

55 Avenue d'Espagne

Tel: +33 5 59 03 13 00

64600 ANGLET - FRANCE

Serip Groupe 2, avenue de la Liberté