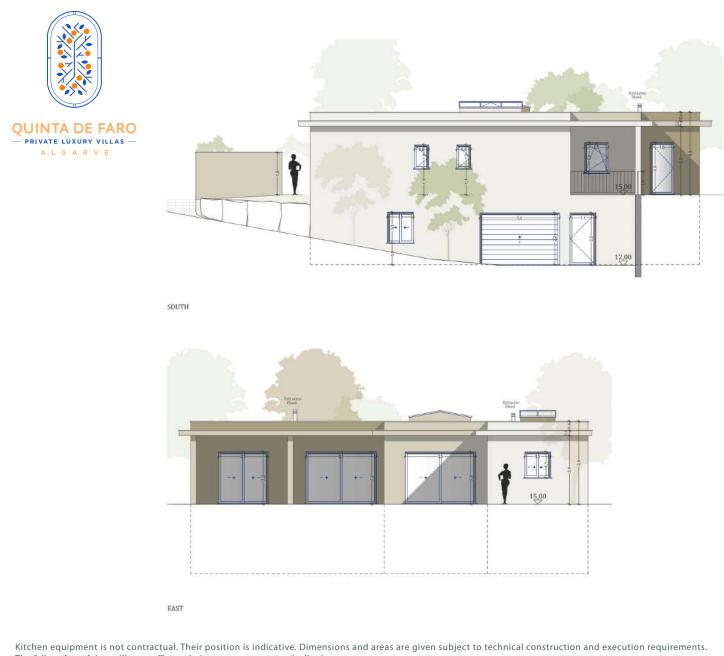

## SALES PLAN VILLA N°28 DOUBLE STOREY ELEVATIONS

| TOTAL INTERIOR LIVING AREA | 349.6 m <sup>2</sup> |
|----------------------------|----------------------|
| GROUND FLOOR               | 166.4 m <sup>2</sup> |
| Living                     | 40.9 m <sup>2</sup>  |
| Dining room                | 17.2 m <sup>2</sup>  |
| Kitchen                    | 14.4 m <sup>2</sup>  |
| Office                     | 6.2 m <sup>2</sup>   |
| Storeroom Pantry           | 5.1 m <sup>2</sup>   |
| Ensuite Bedroom 1          | 20.5 m <sup>2</sup>  |
| Bedroom 1 Dressing         | 2.8 m <sup>2</sup>   |
| Ensuite Bedroom 2          | 26.7 m <sup>2</sup>  |
| Bedroom 2 Dressing         | 4.4 m <sup>2</sup>   |
| Ensuite Bedroom 3          | 20.8 m <sup>2</sup>  |
| Guest toilet               | 1.9 m <sup>2</sup>   |
| Lobby Entrance Hall        | 5.5 m <sup>2</sup>   |
| BASEMENT                   | 183.2 m <sup>2</sup> |
| Ensuite Bedroom 4          | 18.3 m <sup>2</sup>  |
| Hallway                    | 17.2 m <sup>2</sup>  |
| Laundry                    | 6.9 m <sup>2</sup>   |
| Gym, Hammam                | 21.6 m <sup>2</sup>  |
| Wine Cellar                | 10.1 m <sup>2</sup>  |
| Garage                     | 88.2 m <sup>2</sup>  |
| Technical room swim Pool   | 20.9 m <sup>2</sup>  |
| TOTAL EXTERIOR AREA        | 159.8 m <sup>2</sup> |

| 35.7 m <sup>2</sup><br>24.6 m <sup>2</sup> |
|--------------------------------------------|
| 24.6 m <sup>2</sup>                        |
|                                            |
| 50.4 m <sup>2</sup>                        |
| 49.1 m <sup>2</sup>                        |
|                                            |

| TOTAL AREA   | 509.4 m <sup>2</sup> |
|--------------|----------------------|
| Plot of Land | 789.7 m <sup>2</sup> |
| Altimetry    | 15.2                 |