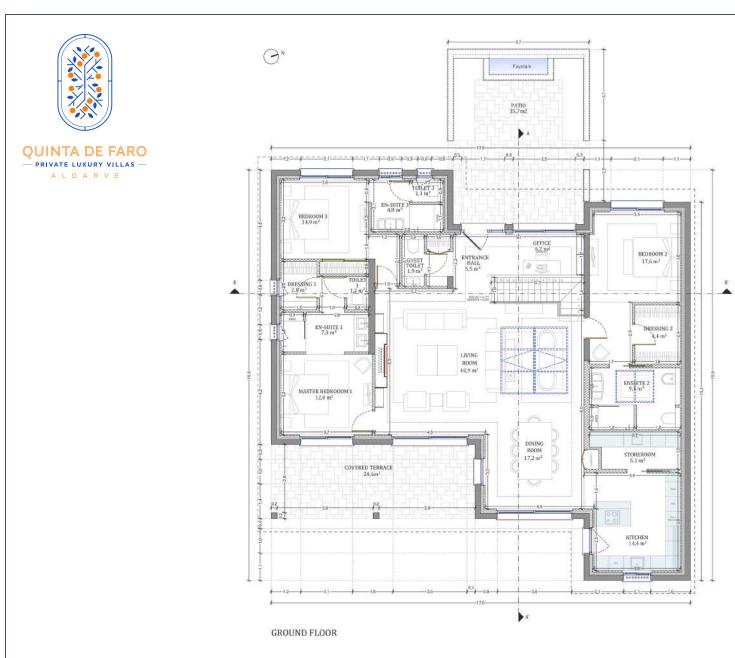

Serip Groupe 2, avenue de la Liberté 83120 Sainte-Maxime - FRANCE

Plot of Land

Altimetry

| _ |                                                                                                                                                                                                                  |                                                                                                                                                                                                                                                                       |
|---|------------------------------------------------------------------------------------------------------------------------------------------------------------------------------------------------------------------|-----------------------------------------------------------------------------------------------------------------------------------------------------------------------------------------------------------------------------------------------------------------------|
|   | SALES PL/                                                                                                                                                                                                        | AN                                                                                                                                                                                                                                                                    |
|   | VILLA N°28 DOUBLE STOREY                                                                                                                                                                                         | GROUND FLOOR                                                                                                                                                                                                                                                          |
|   |                                                                                                                                                                                                                  |                                                                                                                                                                                                                                                                       |
|   | TOTAL INTERIOR LIVING                                                                                                                                                                                            | AREA 349.6 m <sup>2</sup>                                                                                                                                                                                                                                             |
|   | GROUND FLOOR                                                                                                                                                                                                     | 166.4 m <sup>2</sup>                                                                                                                                                                                                                                                  |
|   | Living<br>Dining room<br>Kitchen<br>Office<br>Storeroom Pantry<br>Ensuite Bedroom 1<br>Bedroom 1 Dressing<br>Ensuite Bedroom 2<br>Bedroom 2 Dressing<br>Ensuite Bedroom 3<br>Guest toilet<br>Lobby Entrance Hall | $\begin{array}{c} 40.9 \text{ m}^2 \\ 17.2 \text{ m}^2 \\ 14.4 \text{ m}^2 \\ 6.2 \text{ m}^2 \\ 5.1 \text{ m}^2 \\ 20.5 \text{ m}^2 \\ 2.8 \text{ m}^2 \\ 26.7 \text{ m}^2 \\ 4.4 \text{ m}^2 \\ 20.8 \text{ m}^2 \\ 1.9 \text{ m}^2 \\ 5.5 \text{ m}^2 \end{array}$ |
|   | BASEMENT                                                                                                                                                                                                         | 183.2 m <sup>2</sup>                                                                                                                                                                                                                                                  |
|   | Ensuite Bedroom 4<br>Hallway<br>Laundry<br>Gym, Hammam<br>Wine Cellar<br>Garage<br>Technical room swim Pool                                                                                                      | 18.3 m <sup>2</sup><br>17.2 m <sup>2</sup><br>6.9 m <sup>2</sup><br>21.6 m <sup>2</sup><br>10.1 m <sup>2</sup><br>88.2 m <sup>2</sup><br>20.9 m <sup>2</sup>                                                                                                          |
|   | TOTAL EXTERIOR AREA                                                                                                                                                                                              | 159.8 m <sup>2</sup>                                                                                                                                                                                                                                                  |
|   | Patio/Fountain<br>Covered terrace<br>Pool Deck<br>Swimming pool                                                                                                                                                  | 35.7 m <sup>2</sup><br>24.6 m <sup>2</sup><br>50.4 m <sup>2</sup><br>49.1 m <sup>2</sup>                                                                                                                                                                              |
|   | TOTAL AREA                                                                                                                                                                                                       | 509.4 m <sup>2</sup>                                                                                                                                                                                                                                                  |
|   |                                                                                                                                                                                                                  |                                                                                                                                                                                                                                                                       |

789.7 m<sup>2</sup>

15.2

Kitchen equipment is not contractual. Their position is indicative. Dimensions and areas are given subject to technical construction and execution requirements. The fallout from false ceilings, soffits and pipes are not systematically shown.