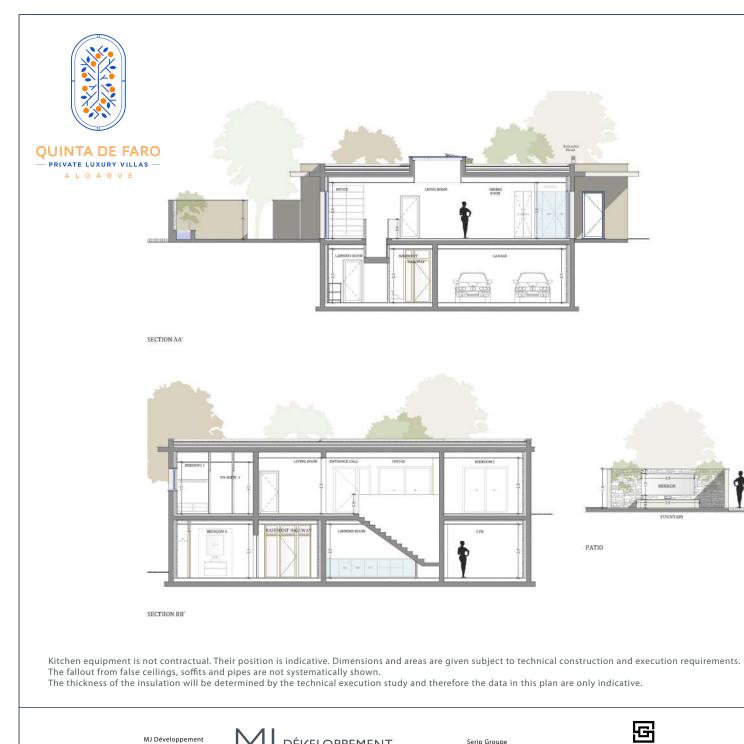

## SALES PLAN VILLA N°28 DOUBLE STOREY SECTIONAL PLAN TOTAL INTERIOR LIVING AREA 349.6 m<sup>2</sup> GROUND FLOOR 166.4 m<sup>2</sup>

| Living<br>Dining room<br>Kitchen<br>Office<br>Storeroom Pantry<br>Ensuite Bedroom 1<br>Bedroom 1 Dressing<br>Ensuite Bedroom 2<br>Bedroom 2 Dressing<br>Ensuite Bedroom 3<br>Guest toilet | $\begin{array}{c} 40.9 \text{ m}^2 \\ 17.2 \text{ m}^2 \\ 14.4 \text{ m}^2 \\ 6.2 \text{ m}^2 \\ 5.1 \text{ m}^2 \\ 20.5 \text{ m}^2 \\ 2.8 \text{ m}^2 \\ 26.7 \text{ m}^2 \\ 4.4 \text{ m}^2 \\ 20.8 \text{ m}^2 \\ 1.9 \text{ m}^2 \end{array}$ |
|-------------------------------------------------------------------------------------------------------------------------------------------------------------------------------------------|----------------------------------------------------------------------------------------------------------------------------------------------------------------------------------------------------------------------------------------------------|
| Lobby Entrance Hall                                                                                                                                                                       | 1.9 m <sup>2</sup><br>5.5 m <sup>2</sup>                                                                                                                                                                                                           |
|                                                                                                                                                                                           |                                                                                                                                                                                                                                                    |

| TOTAL EXTERIOR AREA      | 159.8 m <sup>2</sup> |
|--------------------------|----------------------|
| Technical room swim Pool | 20.9 m <sup>2</sup>  |
| Garage                   | 88.2 m <sup>2</sup>  |
| Wine Cellar              | 10.1 m <sup>2</sup>  |
| Gym, Hammam              | 21.6 m <sup>2</sup>  |
| Laundry                  | 6.9 m <sup>2</sup>   |
| Hallway                  | 17.2 m <sup>2</sup>  |
| Ensuite Bedroom 4        | 18.3 m <sup>2</sup>  |
| BASEMENT                 | 183.2 m <sup>2</sup> |
|                          |                      |

| Patio/Fountain  | 35.7 m <sup>2</sup> |
|-----------------|---------------------|
| Covered terrace | 24.6 m <sup>2</sup> |
| Pool Deck       | 50.4 m <sup>2</sup> |
| Swimming pool   | 49.1 m <sup>2</sup> |

| TOTAL AREA   | 509.4 m <sup>2</sup> |
|--------------|----------------------|
| Plot of Land | 789.7 m <sup>2</sup> |
| Altimetry    | 15.2                 |

The fallout from false ceilings, soffits and pipes are not systematically shown.