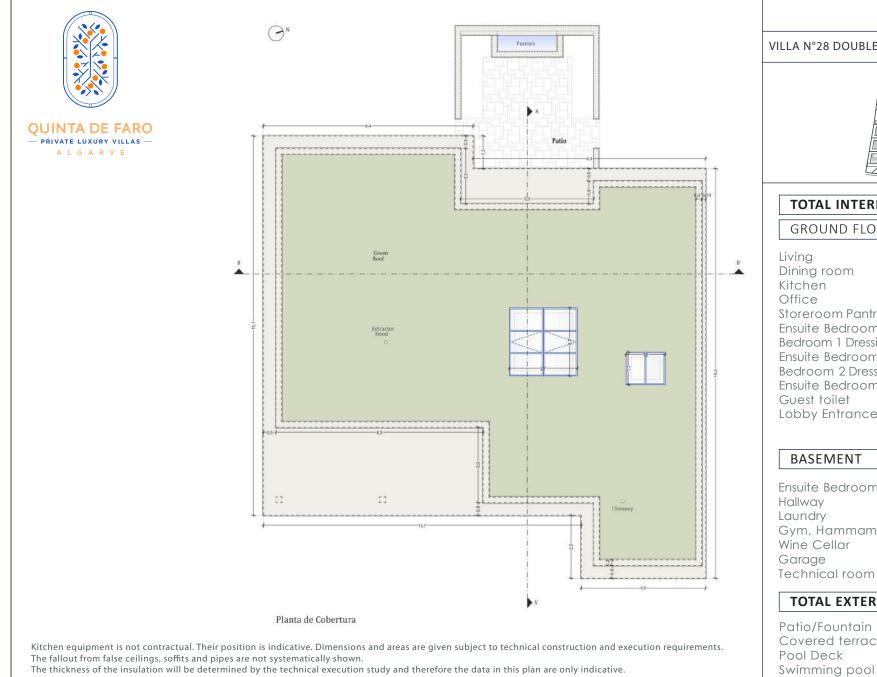

## SALES PLAN VILLA N°28 DOUBLE STOREY SECTIONAL PLAN TOTAL INTERIOR LIVING AREA 349.6 m<sup>2</sup> GROUND FLOOR 166.4 m<sup>2</sup>

| Living<br>Dining room<br>Kitchen<br>Office<br>Storeroom Pantry<br>Ensuite Bedroom 1<br>Bedroom 1 Dressing<br>Ensuite Bedroom 2<br>Bedroom 2 Dressing<br>Ensuite Bedroom 3<br>Guest toilet | $\begin{array}{c} 40.9 \text{ m}^2 \\ 17.2 \text{ m}^2 \\ 14.4 \text{ m}^2 \\ 6.2 \text{ m}^2 \\ 5.1 \text{ m}^2 \\ 20.5 \text{ m}^2 \\ 2.8 \text{ m}^2 \\ 26.7 \text{ m}^2 \\ 4.4 \text{ m}^2 \\ 20.8 \text{ m}^2 \\ 1.9 \text{ m}^2 \end{array}$ |
|-------------------------------------------------------------------------------------------------------------------------------------------------------------------------------------------|----------------------------------------------------------------------------------------------------------------------------------------------------------------------------------------------------------------------------------------------------|
| Lobby Entrance Hall                                                                                                                                                                       | 1.9 m <sup>2</sup><br>5.5 m <sup>2</sup>                                                                                                                                                                                                           |
|                                                                                                                                                                                           |                                                                                                                                                                                                                                                    |

| TOTAL EXTERIOR AREA      | 159.8 m <sup>2</sup> |
|--------------------------|----------------------|
| Technical room swim Pool | 20.9 m <sup>2</sup>  |
| Garage                   | 88.2 m <sup>2</sup>  |
| Wine Cellar              | 10.1 m <sup>2</sup>  |
| Gym, Hammam              | 21.6 m <sup>2</sup>  |
| Laundry                  | 6.9 m <sup>2</sup>   |
| Hallway                  | 17.2 m <sup>2</sup>  |
| Ensuite Bedroom 4        | 18.3 m <sup>2</sup>  |
| BASEMENT                 | 183.2 m <sup>2</sup> |
|                          |                      |

| Patio/Fountain  | 35.7 m <sup>2</sup> |
|-----------------|---------------------|
| Covered terrace | 24.6 m <sup>2</sup> |
| Pool Deck       | 50.4 m <sup>2</sup> |
| Swimming pool   | 49.1 m <sup>2</sup> |

| TOTAL AREA   | 509.4 m <sup>2</sup> |
|--------------|----------------------|
| Plot of Land | 789.7 m <sup>2</sup> |
| Altimetry    | 15.2                 |

The fallout from false ceilings, soffits and pipes are not systematically shown.