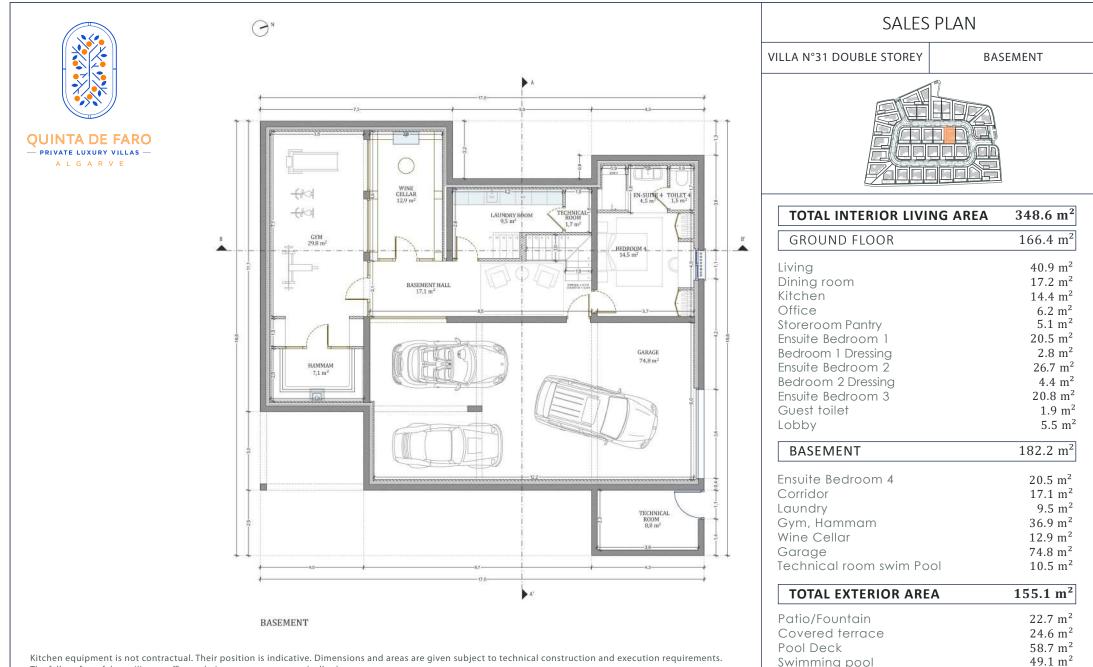

## SALES PLAN VILLA N°31 DOUBLE STOREY SITE PLAN

| TOTAL INTERIOR LIVING AREA | 348.6 m <sup>2</sup> |
|----------------------------|----------------------|
| GROUND FLOOR               | 166.4 m <sup>2</sup> |
| Living                     | 40.9 m <sup>2</sup>  |
| Dining room                | $17.2 \text{ m}^2$   |
| Kitchen                    | 14.4 m <sup>2</sup>  |
| Office                     | 6.2 m <sup>2</sup>   |
| Storeroom Pantry           | 5.1 m <sup>2</sup>   |
| Ensuite Bedroom 1          | 20.5 m <sup>2</sup>  |
| Bedroom 1 Dressing         | 2.8 m <sup>2</sup>   |
| Ensuite Bedroom 2          | 26.7 m <sup>2</sup>  |
| Bedroom 2 Dressing         | 4.4 m <sup>2</sup>   |
| Ensuite Bedroom 3          | 20.8 m <sup>2</sup>  |
| Guest toilet               | 1.9 m <sup>2</sup>   |
| Lobby                      | 5.5 m <sup>2</sup>   |
| BASEMENT                   | 182.2 m <sup>2</sup> |
| Ensuite Bedroom 4          | 20.5 m <sup>2</sup>  |
| Corridor                   | 17.1 m <sup>2</sup>  |
| Laundry                    | 9.5 m <sup>2</sup>   |
| Gym, Hammam                | 36.9 m <sup>2</sup>  |
| Wine Cellar                | 12.9 m <sup>2</sup>  |
| Garage                     | 74.8 m <sup>2</sup>  |
| Technical room swim Pool   | 10.5 m <sup>2</sup>  |
| TOTAL EXTERIOR AREA        | 155.1 m <sup>2</sup> |
| Patio/Fountain             | 22.7 m <sup>2</sup>  |
| Covered terrace            | 24.6 m <sup>2</sup>  |
| Pool Deck                  | 58.7 m <sup>2</sup>  |
| Swimming pool              | 49.1 m <sup>2</sup>  |
| TOTAL AREA                 | 503.7 m <sup>2</sup> |
| Plot of Land               | 790.5 m <sup>2</sup> |
|                            |                      |

| TOTAL INTERIOR LIVING AREA | 348.6 m <sup>2</sup> |
|----------------------------|----------------------|
| GROUND FLOOR               | 166.4 m <sup>2</sup> |
| Living                     | 40.9 m <sup>2</sup>  |
| Dining room                | 17.2 m <sup>2</sup>  |
| Kitchen                    | 14.4 m <sup>2</sup>  |
| Office                     | 6.2 m <sup>2</sup>   |
| Storeroom Pantry           | 5.1 m <sup>2</sup>   |
| Ensuite Bedroom 1          | 20.5 m <sup>2</sup>  |
| Bedroom 1 Dressing         | 2.8 m <sup>2</sup>   |
| Ensuite Bedroom 2          | 26.7 m <sup>2</sup>  |
| Bedroom 2 Dressing         | 4.4 m <sup>2</sup>   |
| Ensuite Bedroom 3          | 20.8 m <sup>2</sup>  |
| Guest toilet               | 1.9 m                |
| Lobby                      | 5.5 m                |
| BASEMENT                   | 182.2 m <sup>2</sup> |
| Ensuite Bedroom 4          | 20.5 m <sup>2</sup>  |
| Corridor                   | 17.1 m <sup>2</sup>  |
| Laundry                    | 9.5 m <sup>2</sup>   |
| Gym, Hammam                | 36.9 m <sup>2</sup>  |
| Wine Cellar                | 12.9 m <sup>2</sup>  |
| Garage                     | 74.8 m <sup>2</sup>  |
| Technical room swim Pool   | 10.5 m <sup>2</sup>  |
| TOTAL EXTERIOR AREA        | 155.1 m <sup>2</sup> |
| Patio/Fountain             | 22.7 m <sup>2</sup>  |
| Covered terrace            | 24.6 m <sup>2</sup>  |
| Pool Deck                  | 58.7 m <sup>2</sup>  |
| Swimming pool              | 49.1 m <sup>2</sup>  |
| TOTAL AREA                 | 503.7 m <sup>2</sup> |
| Plot of Land               | 790.5 m <sup>2</sup> |
|                            |                      |