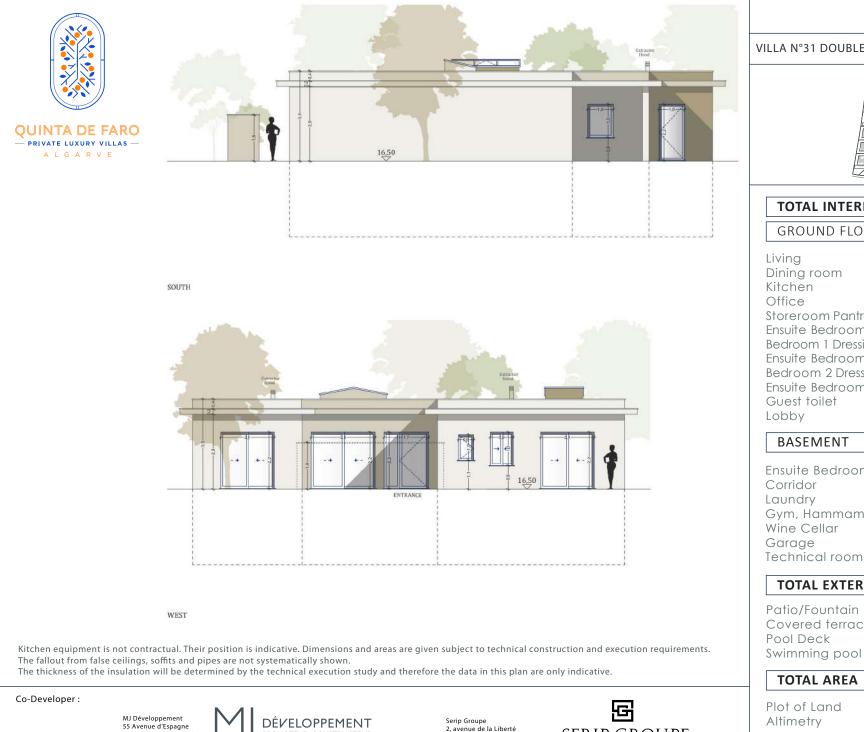

ALGARVE

NORTH

EAST

Kitchen equipment is not contractual. Their position is indicative. Dimensions and areas are given subject to technical construction and execution requirements. The fallout from false ceilings, soffits and pipes are not systematically shown.

The thickness of the insulation will be determined by the technical execution study and therefore the data in this plan are only indicative.

Co-Developer :

MJ Développement 55 Avenue d'Espagne 64600 ANGLET - FRANCE Tel: +33 5 59 03 13 00

Serip Groupe 2, avenue de la Liberté 83120 Sainte-Maxime - FRANCE

SALES PLAN
VILLA N°31 DOUBLE STOREY
ELEVATIONS

| TOTAL INTERIOR LIVING AREA | 348.6 m <sup>2</sup> |
|----------------------------|----------------------|
| GROUND FLOOR               | 166.4 m <sup>2</sup> |
| Living                     | 40.9 m <sup>2</sup>  |
| Dining room                | 17.2 m <sup>2</sup>  |
| Kitchen                    | 14.4 m <sup>2</sup>  |
| Office                     | 6.2 m <sup>2</sup>   |
| Storeroom Pantry           | 5.1 m <sup>2</sup>   |
| Ensuite Bedroom 1          | 20.5 m <sup>2</sup>  |
| Bedroom 1 Dressing         | 2.8 m <sup>2</sup>   |
| Ensuite Bedroom 2          | 26.7 m <sup>2</sup>  |
| Bedroom 2 Dressing         | $4.4 \text{ m}^2$    |
| Ensuite Bedroom 3          | 20.8 m <sup>2</sup>  |
| Guest toilet               | 1.9 m <sup>2</sup>   |
| Lobby                      | 5.5 m                |
| BASEMENT                   | 182.2 m <sup>2</sup> |
| Ensuite Bedroom 4          | 20.5 m <sup>2</sup>  |
| Corridor                   | $17.1 \text{ m}^2$   |
| Laundry                    | 9.5 m <sup>2</sup>   |
| Gym, Hammam                | 36.9 m <sup>2</sup>  |
| Wine Cellar                | 12.9 m <sup>2</sup>  |
| Garage                     | 74.8 m <sup>2</sup>  |
| Technical room swim Pool   | 10.5 m <sup>2</sup>  |
| TOTAL EXTERIOR AREA        | 155.1 m <sup>2</sup> |
| Patio/Fountain             | 22.7 m <sup>2</sup>  |
| Covered terrace            | $24.6 \text{ m}^2$   |
| Pool Deck                  | 58.7 m <sup>2</sup>  |
| Swimming pool              | 49.1 m <sup>2</sup>  |
| TOTAL AREA                 | 503.7 m <sup>2</sup> |
| Plot of Land               | 790.5 m <sup>2</sup> |
| Altimetry                  | 16,8                 |
|                            | 10,0                 |

PROMOTEUR CONSTRUCTEUR

64600 ANGLET - FRANCE

Tel: +33 5 59 03 13 00

 SALES PLAN

 VILLA N°31 DOUBLE STOREY
 ELEVATIONS

 Image: Colspan="2">OPENATIONS

 Image: Colspan="2">Image: Colspan="2">OPENATIONS

 Image: Colspan="2">Image: Colspan="2" Total Interior Living AREA
 348.6 m²