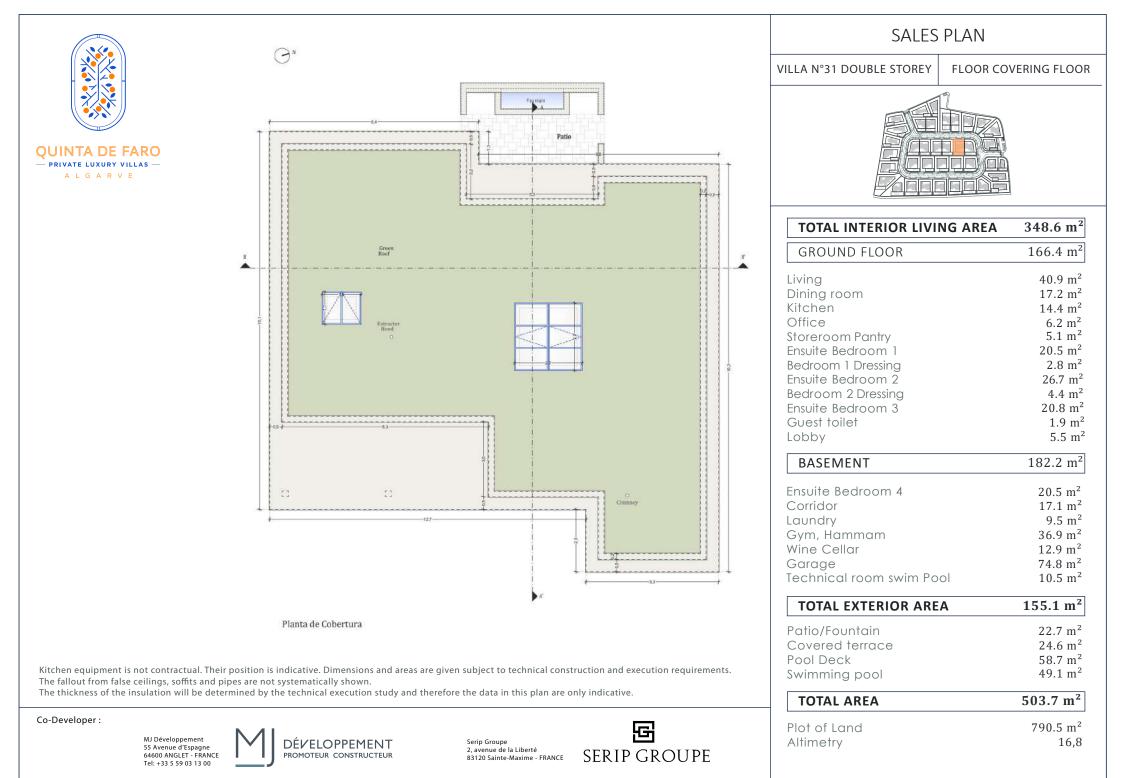

QUINTA DE FARO — PRIVATE LUXURY VILLAS — A L G A R V E

GROUND FLOOR

Kitchen equipment is not contractual. Their position is indicative. Dimensions and areas are given subject to technical construction and execution requirements. The fallout from false ceilings, soffits and pipes are not systematically shown.

The thickness of the insulation will be determined by the technical execution study and therefore the data in this plan are only indicative.

Co-Developer :

MJ Développement 55 Avenue d'Espagne 64600 ANGLET - FRANCE Tel: +33 5 59 03 13 00