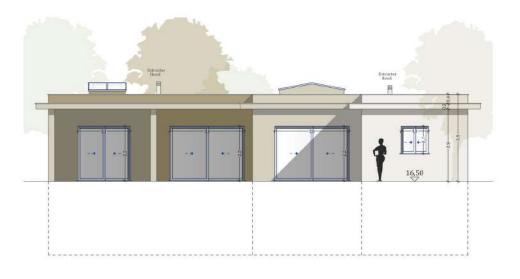

Serip Groupe 2, avenue de la Liberté 83120 Sainte-Maxime - FRANCE

SALES PLAN
VILLA N°31 DOUBLE STOREY
ELEVATIONS

| TOTAL INTERIOR LIVING AREA | 348.6 m <sup>2</sup> |
|----------------------------|----------------------|
| GROUND FLOOR               | 166.4 m <sup>2</sup> |
| Living                     | 40.9 m <sup>2</sup>  |
| Dining room                | 17.2 m <sup>2</sup>  |
| Kitchen                    | 14.4 m <sup>2</sup>  |
| Office                     | 6.2 m <sup>2</sup>   |
| Storeroom Pantry           | 5.1 m <sup>2</sup>   |
| Ensuite Bedroom 1          | 20.5 m <sup>2</sup>  |
| Bedroom 1 Dressing         | 2.8 m <sup>2</sup>   |
| Ensuite Bedroom 2          | 26.7 m <sup>2</sup>  |
| Bedroom 2 Dressing         | $4.4 \text{ m}^2$    |
| Ensuite Bedroom 3          | 20.8 m <sup>2</sup>  |
| Guest toilet               | 1.9 m <sup>2</sup>   |
| Lobby                      | 5.5 m                |
| BASEMENT                   | 182.2 m <sup>2</sup> |
| Ensuite Bedroom 4          | 20.5 m <sup>2</sup>  |
| Corridor                   | $17.1 \text{ m}^2$   |
| Laundry                    | 9.5 m <sup>2</sup>   |
| Gym, Hammam                | 36.9 m <sup>2</sup>  |
| Wine Cellar                | 12.9 m <sup>2</sup>  |
| Garage                     | 74.8 m <sup>2</sup>  |
| Technical room swim Pool   | 10.5 m <sup>2</sup>  |
| TOTAL EXTERIOR AREA        | 155.1 m <sup>2</sup> |
| Patio/Fountain             | 22.7 m <sup>2</sup>  |
| Covered terrace            | $24.6 \text{ m}^2$   |
| Pool Deck                  | 58.7 m <sup>2</sup>  |
| Swimming pool              | 49.1 m <sup>2</sup>  |
| TOTAL AREA                 | 503.7 m <sup>2</sup> |
| Plot of Land               | 790.5 m <sup>2</sup> |
| Altimetry                  | 16,8                 |
|                            | 10,0                 |