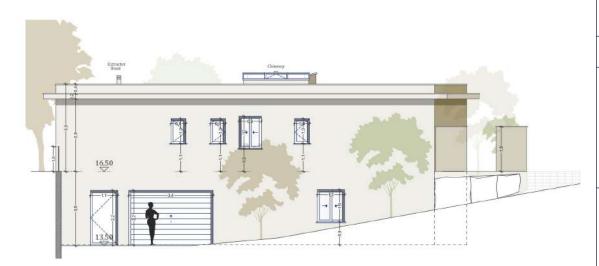

Serip Groupe 2, avenue de la Liberté 83120 Sainte-Maxime - FRANCE

SALES PLAN
VILLA N°31 DOUBLE STOREY
ELEVATIONS

| TOTAL INTERIOR LIVING AREA | 348.6 m <sup>2</sup> |
|----------------------------|----------------------|
| GROUND FLOOR               | 166.4 m <sup>2</sup> |
| Living                     | 40.9 m <sup>2</sup>  |
| Dining room                | 17.2 m <sup>2</sup>  |
| Kitchen                    | 14.4 m <sup>2</sup>  |
| Office                     | 6.2 m <sup>2</sup>   |
| Storeroom Pantry           | 5.1 m <sup>2</sup>   |
| Ensuite Bedroom 1          | 20.5 m <sup>2</sup>  |
| Bedroom 1 Dressing         | 2.8 m <sup>2</sup>   |
| Ensuite Bedroom 2          | 26.7 m <sup>2</sup>  |
| Bedroom 2 Dressing         | $4.4 \text{ m}^2$    |
| Ensuite Bedroom 3          | 20.8 m <sup>2</sup>  |
| Guest toilet               | 1.9 m <sup>2</sup>   |
| Lobby                      | 5.5 m                |
| BASEMENT                   | 182.2 m <sup>2</sup> |
| Ensuite Bedroom 4          | 20.5 m <sup>2</sup>  |
| Corridor                   | $17.1 \text{ m}^2$   |
| Laundry                    | 9.5 m <sup>2</sup>   |
| Gym, Hammam                | 36.9 m <sup>2</sup>  |
| Wine Cellar                | 12.9 m <sup>2</sup>  |
| Garage                     | 74.8 m <sup>2</sup>  |
| Technical room swim Pool   | 10.5 m <sup>2</sup>  |
| TOTAL EXTERIOR AREA        | 155.1 m <sup>2</sup> |
| Patio/Fountain             | 22.7 m <sup>2</sup>  |
| Covered terrace            | $24.6 \text{ m}^2$   |
| Pool Deck                  | 58.7 m <sup>2</sup>  |
| Swimming pool              | 49.1 m <sup>2</sup>  |
| TOTAL AREA                 | 503.7 m <sup>2</sup> |
| Plot of Land               | 790.5 m <sup>2</sup> |
| Altimetry                  | 16,8                 |
|                            | 10,0                 |