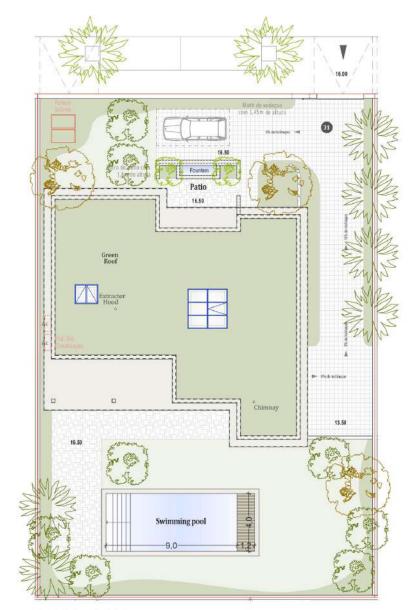

Planta de Arranjos Exteriores

Kitchen equipment is not contractual. Their position is indicative. Dimensions and areas are given subject to technical construction and execution requirements. The fallout from false ceilings, soffits and pipes are not systematically shown.

The thickness of the insulation will be determined by the technical execution study and therefore the data in this plan are only indicative.

Co-Developer :

AN

Serip Groupe 2, avenue de la Liberté 83120 Sainte-Maxime - FRANCE