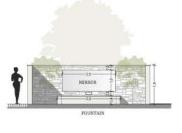

#### SECTION AA'

PATIO

SECTION BB'

#### SECTION BB'

Kitchen equipment is not contractual. Their position is indicative. Dimensions and areas are given subject to technical construction and execution requirements. The fallout from false ceilings, soffits and pipes are not systematically shown.

# SALES PLAN

VILLA N°32 DOUBLE STOREY

SECTIONAL PLAN

| TOTAL INTERIOR LIVING AREA | 348.6 m <sup>2</sup> |
|----------------------------|----------------------|
| GROUND FLOOR               | 166.4 m <sup>2</sup> |
| Living                     | 40.9 m <sup>2</sup>  |
| Dining room                | 17.2 m <sup>2</sup>  |
| Kitchen                    | 14.4 m <sup>2</sup>  |
| Office                     | $6.2 \text{ m}^2$    |
| Storeroom Pantry           | 5.1 m <sup>2</sup>   |
| Ensuite Bedroom 1          | $20.5 \text{ m}^2$   |
| Bedroom 1 Dressing         | $2.8 \text{ m}^2$    |
| Ensuite Bedroom 2          | 26.7 m <sup>2</sup>  |
| Bedroom 2 Dressing         | $4.4 \text{ m}^2$    |
| Ensuite Bedroom 3          | $20.8 \text{ m}^2$   |
| Guest toilet               | $1.9 \text{ m}^2$    |
| Lobby Entrance Hall        | $5.5 \text{ m}^2$    |
| BASEMENT                   | 182.2 m <sup>2</sup> |
| Ensuite Bedroom 4          | $20.5 \text{ m}^2$   |
| Hallway                    | $17.1 \text{ m}^2$   |
| Laundry                    | 9.5 m <sup>2</sup>   |
| Gym, Hammam                | 36.9 m <sup>2</sup>  |
| Wine Cellar                | $12.9 \text{ m}^2$   |
| Garage                     | $74.8 \text{ m}^2$   |
| Technical room swim Pool   | $10.5 \text{ m}^2$   |
| TOTAL EXTERIOR AREA        | 155.1 m <sup>2</sup> |
| Patio/Fountain             | 22.7 m <sup>2</sup>  |
| Covered terrace            | 24.6 m <sup>2</sup>  |
| Pool Deck                  | 58.7 m <sup>2</sup>  |
| Swimming pool              | 49.1 m <sup>2</sup>  |
| TOTAL AREA                 | 503.7 m <sup>2</sup> |
| Plot of Land               | 790.5 m <sup>2</sup> |
| Altimetry                  | 16.8                 |