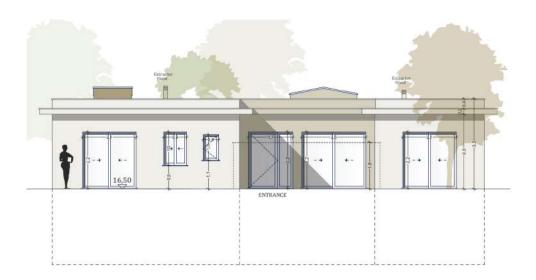

#### NORTH

WEST

Kitchen equipment is not contractual. Their position is indicative. Dimensions and areas are given subject to technical construction and execution requirements. The fallout from false ceilings, soffits and pipes are not systematically shown.

The thickness of the insulation will be determined by the technical execution study and therefore the data in this plan are only indicative.

MJ Développement 55 Avenue d'Espagne 64600 ANGLET - FRANCE Tel: +33 5 59 03 13 00

Serip Groupe 2, avenue de la Liberté 83120 Sainte-Maxime - FRANCE

# SALES PLAN

VILLA N°32 DOUBLE STOREY

**ELEVATIONS** 

| TOTAL INTERIOR LIVING AREA | 348.6 m <sup>2</sup> |
|----------------------------|----------------------|
| GROUND FLOOR               | 166.4 m <sup>2</sup> |
| Living                     | 40.9 m <sup>2</sup>  |
| Dining room                | $17.2 \text{ m}^2$   |
| Kitchen                    | $14.4 \text{ m}^2$   |
| Office                     | $6.2 \text{ m}^2$    |
| Storeroom Pantry           | $5.1 \text{ m}^2$    |
| Ensuite Bedroom 1          | $20.5 \text{ m}^2$   |
| Bedroom 1 Dressing         | $2.8 \text{ m}^2$    |
| Ensuite Bedroom 2          | $26.7 \text{ m}^2$   |
| Bedroom 2 Dressing         | $4.4 \text{ m}^2$    |
| Ensuite Bedroom 3          | $20.8 \text{ m}^2$   |
| Guest toilet               | 1.9 m <sup>2</sup>   |
| Lobby Entrance Hall        | $5.5 \text{ m}^2$    |
| BASEMENT                   | 182.2 m <sup>2</sup> |
| Ensuite Bedroom 4          | $20.5 \text{ m}^2$   |
| Hallway                    | $17.1 \text{ m}^2$   |
| Laundry                    | $9.5 \text{ m}^2$    |
| Gym, Hammam                | $36.9 \text{ m}^2$   |
| Wine Cellar                | 12.9 m <sup>2</sup>  |
| Garage                     | $74.8 \text{ m}^2$   |
| Technical room swim Pool   | $10.5 \text{ m}^2$   |
| TOTAL EXTERIOR AREA        | 155.1 m <sup>2</sup> |
| Patio/Fountain             | 22.7 m <sup>2</sup>  |
| Covered terrace            | 24.6 m <sup>2</sup>  |
| Pool Deck                  | 58.7 m <sup>2</sup>  |
| Swimming pool              | 49.1 m <sup>2</sup>  |
| TOTAL AREA                 | 503.7 m <sup>2</sup> |
| Plot of Land               | 790.5 m <sup>2</sup> |
| Altimetry                  | 16.8                 |
| ,                          |                      |