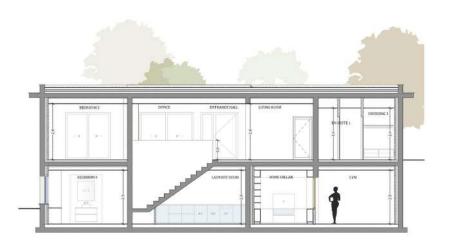

#### SECTION AA'

PATIO

SECTION BB'

#### SECTION BB'

Kitchen equipment is not contractual. Their position is indicative. Dimensions and areas are given subject to technical construction and execution requirements. The fallout from false ceilings, soffits and pipes are not systematically shown.

# SALES PLAN

VILLA N°32 DOUBLE STOREY

SECTIONAL PLAN

| TOTAL INTERIOR LIVING AREA | 348.6 m <sup>2</sup> |
|----------------------------|----------------------|
| GROUND FLOOR               | 166.4 m <sup>2</sup> |
| Living                     | 40.9 m <sup>2</sup>  |
| Dining room                | 17.2 m <sup>2</sup>  |
| Kitchen                    | 14.4 m <sup>2</sup>  |
| Office                     | $6.2 \text{ m}^2$    |
| Storeroom Pantry           | 5.1 m <sup>2</sup>   |
| Ensuite Bedroom 1          | $20.5 \text{ m}^2$   |
| Bedroom 1 Dressing         | $2.8 \text{ m}^2$    |
| Ensuite Bedroom 2          | 26.7 m <sup>2</sup>  |
| Bedroom 2 Dressing         | $4.4 \text{ m}^2$    |
| Ensuite Bedroom 3          | $20.8 \text{ m}^2$   |
| Guest toilet               | $1.9 \text{ m}^2$    |
| Lobby Entrance Hall        | $5.5 \text{ m}^2$    |
| BASEMENT                   | 182.2 m <sup>2</sup> |
| Ensuite Bedroom 4          | $20.5 \text{ m}^2$   |
| Hallway                    | $17.1 \text{ m}^2$   |
| Laundry                    | 9.5 m <sup>2</sup>   |
| Gym, Hammam                | 36.9 m <sup>2</sup>  |
| Wine Cellar                | $12.9 \text{ m}^2$   |
| Garage                     | $74.8 \text{ m}^2$   |
| Technical room swim Pool   | $10.5 \text{ m}^2$   |
| TOTAL EXTERIOR AREA        | 155.1 m <sup>2</sup> |
| Patio/Fountain             | 22.7 m <sup>2</sup>  |
| Covered terrace            | 24.6 m <sup>2</sup>  |
| Pool Deck                  | 58.7 m <sup>2</sup>  |
| Swimming pool              | 49.1 m <sup>2</sup>  |
| TOTAL AREA                 | 503.7 m <sup>2</sup> |
| Plot of Land               | 790.5 m <sup>2</sup> |
| Altimetry                  | 16.8                 |