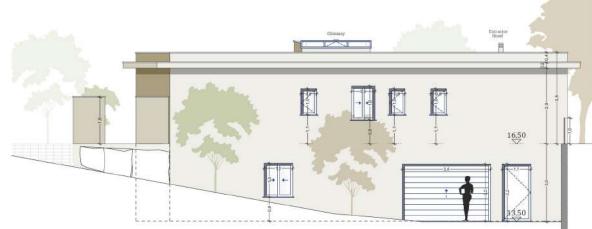

## SOUTH

EAST

Kitchen equipment is not contractual. Their position is indicative. Dimensions and areas are given subject to technical construction and execution requirements. The fallout from false ceilings, soffits and pipes are not systematically shown.

The thickness of the insulation will be determined by the technical execution study and therefore the data in this plan are only indicative.

MJ Développement 55 Avenue d'Espagne 64600 ANGLET - FRANCE Tel: +33 5 59 03 13 00

Serip Groupe 2, avenue de la Liberté 83120 Sainte-Maxime - FRANCE

# SALES PLAN

VILLA N°32 DOUBLE STOREY

**ELEVATIONS** 

| TOTAL INTERIOR LIVING AREA                                                                                                                                                      | 348.6 m <sup>2</sup>                                                                                                                                                                                                                                 |
|---------------------------------------------------------------------------------------------------------------------------------------------------------------------------------|------------------------------------------------------------------------------------------------------------------------------------------------------------------------------------------------------------------------------------------------------|
| GROUND FLOOR                                                                                                                                                                    | 166.4 m <sup>2</sup>                                                                                                                                                                                                                                 |
| Living Dining room Kitchen Office Storeroom Pantry Ensuite Bedroom 1 Bedroom 1 Dressing Ensuite Bedroom 2 Bedroom 2 Dressing Ensuite Bedroom 3 Guest toilet Lobby Entrance Hall | 40.9 m <sup>2</sup><br>17.2 m <sup>2</sup><br>14.4 m <sup>2</sup><br>6.2 m <sup>2</sup><br>5.1 m <sup>2</sup><br>20.5 m <sup>2</sup><br>26.7 m <sup>2</sup><br>4.4 m <sup>2</sup><br>20.8 m <sup>2</sup><br>1.9 m <sup>2</sup><br>5.5 m <sup>2</sup> |
| BASEMENT                                                                                                                                                                        | 182.2 m <sup>2</sup>                                                                                                                                                                                                                                 |
| Ensuite Bedroom 4 Hallway Laundry Gym, Hammam Wine Cellar Garage Technical room swim Pool                                                                                       | 20.5 m <sup>2</sup><br>17.1 m <sup>2</sup><br>9.5 m <sup>2</sup><br>36.9 m <sup>2</sup><br>12.9 m <sup>2</sup><br>74.8 m <sup>2</sup><br>10.5 m <sup>2</sup>                                                                                         |
| TOTAL EXTERIOR AREA                                                                                                                                                             | 155.1 m <sup>2</sup>                                                                                                                                                                                                                                 |
| Patio/Fountain Covered terrace Pool Deck Swimming pool                                                                                                                          | 22.7 m <sup>2</sup><br>24.6 m <sup>2</sup><br>58.7 m <sup>2</sup><br>49.1 m <sup>2</sup>                                                                                                                                                             |
| TOTAL AREA                                                                                                                                                                      | 503.7 m <sup>2</sup>                                                                                                                                                                                                                                 |
| Plot of Land<br>Altimetry                                                                                                                                                       | 790.5 m <sup>2</sup><br>16.8                                                                                                                                                                                                                         |