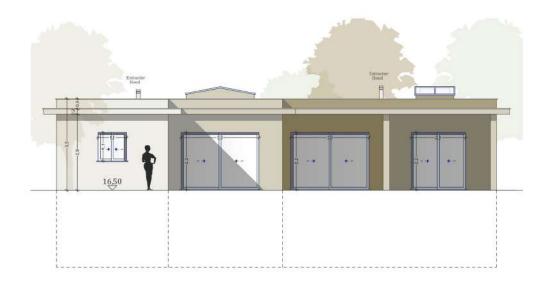

#### NORTH

WEST

Kitchen equipment is not contractual. Their position is indicative. Dimensions and areas are given subject to technical construction and execution requirements. The fallout from false ceilings, soffits and pipes are not systematically shown.

The thickness of the insulation will be determined by the technical execution study and therefore the data in this plan are only indicative.

MJ Développement 55 Avenue d'Espagne 64600 ANGLET - FRANCE Tel: +33 5 59 03 13 00

Serip Groupe 2, avenue de la Liberté 83120 Sainte-Maxime - FRANCE

# SALES PLAN

VILLA N°32 DOUBLE STOREY

**ELEVATIONS** 

| TOTAL INTERIOR LIVING AREA | 348.6 m <sup>2</sup> |
|----------------------------|----------------------|
| GROUND FLOOR               | 166.4 m <sup>2</sup> |
| Living                     | 40.9 m <sup>2</sup>  |
| Dining room                | $17.2 \text{ m}^2$   |
| Kitchen                    | $14.4 \text{ m}^2$   |
| Office                     | $6.2 \text{ m}^2$    |
| Storeroom Pantry           | $5.1 \text{ m}^2$    |
| Ensuite Bedroom 1          | $20.5 \text{ m}^2$   |
| Bedroom 1 Dressing         | $2.8 \text{ m}^2$    |
| Ensuite Bedroom 2          | $26.7 \text{ m}^2$   |
| Bedroom 2 Dressing         | $4.4 \text{ m}^2$    |
| Ensuite Bedroom 3          | $20.8 \text{ m}^2$   |
| Guest toilet               | 1.9 m <sup>2</sup>   |
| Lobby Entrance Hall        | $5.5 \text{ m}^2$    |
| BASEMENT                   | 182.2 m <sup>2</sup> |
| Ensuite Bedroom 4          | $20.5 \text{ m}^2$   |
| Hallway                    | $17.1 \text{ m}^2$   |
| Laundry                    | $9.5 \text{ m}^2$    |
| Gym, Hammam                | $36.9 \text{ m}^2$   |
| Wine Cellar                | 12.9 m <sup>2</sup>  |
| Garage                     | $74.8 \text{ m}^2$   |
| Technical room swim Pool   | $10.5 \text{ m}^2$   |
| TOTAL EXTERIOR AREA        | 155.1 m <sup>2</sup> |
| Patio/Fountain             | 22.7 m <sup>2</sup>  |
| Covered terrace            | 24.6 m <sup>2</sup>  |
| Pool Deck                  | 58.7 m <sup>2</sup>  |
| Swimming pool              | 49.1 m <sup>2</sup>  |
| TOTAL AREA                 | 503.7 m <sup>2</sup> |
| Plot of Land               | 790.5 m <sup>2</sup> |
| Altimetry                  | 16.8                 |
| ,                          |                      |