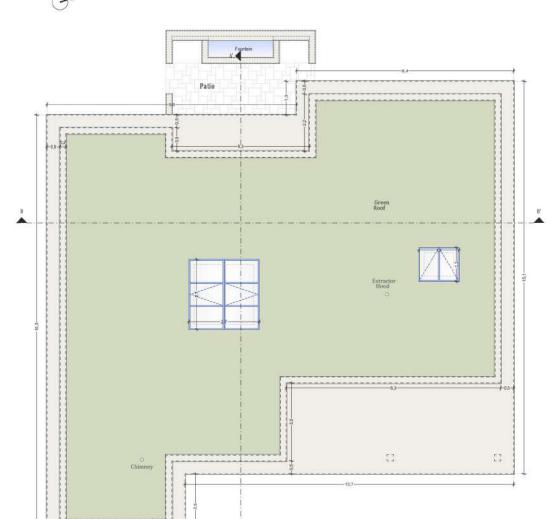

Planta de Cobertura

Kitchen equipment is not contractual. Their position is indicative. Dimensions and areas are given subject to technical construction and execution requirements. The fallout from false ceilings, soffits and pipes are not systematically shown.

# SALES PLAN

VILLA N°32 DOUBLE STOREY

FLOOR COVERING PLAN

| TOTAL INTERIOR LIVING AREA | 348.6 m <sup>2</sup> |
|----------------------------|----------------------|
| GROUND FLOOR               | 166.4 m <sup>2</sup> |
| Living                     | 40.9 m <sup>2</sup>  |
| Dining room                | $17.2 \text{ m}^2$   |
| Kitchen                    | $14.4 \text{ m}^2$   |
| Office                     | $6.2 \text{ m}^2$    |
| Storeroom Pantry           | $5.1 \text{ m}^2$    |
| Ensuite Bedroom 1          | $20.5 \text{ m}^2$   |
| Bedroom 1 Dressing         | $2.8 \text{ m}^2$    |
| Ensuite Bedroom 2          | 26.7 m <sup>2</sup>  |
| Bedroom 2 Dressing         | $4.4 \text{ m}^2$    |
| Ensuite Bedroom 3          | 20.8 m <sup>2</sup>  |
| Guest toilet               | 1.9 m <sup>2</sup>   |
| Lobby Entrance Hall        | 5.5 m <sup>2</sup>   |
| BASEMENT                   | 182.2 m <sup>2</sup> |
| Ensuite Bedroom 4          | 20.5 m <sup>2</sup>  |
| Hallway                    | $17.1 \text{ m}^2$   |
| Laundry                    | $9.5 \text{ m}^2$    |
| Gym, Hammam                | $36.9 \text{ m}^2$   |
| Wine Cellar                | $12.9 \text{ m}^2$   |
| Garage                     | $74.8 \text{ m}^2$   |
| Technical room swim Pool   | $10.5 \text{ m}^2$   |
| TOTAL EXTERIOR AREA        | 155.1 m <sup>2</sup> |
| Patio/Fountain             | 22.7 m <sup>2</sup>  |
| Covered terrace            | $24.6 \text{ m}^2$   |
| Pool Deck                  | $58.7 \text{ m}^2$   |
| Swimming pool              | 49.1 m <sup>2</sup>  |
| TOTAL AREA                 | 503.7 m <sup>2</sup> |
| Plot of Land               | 790.5 m <sup>2</sup> |
| Altimetry                  | 16.8                 |
| ,                          |                      |