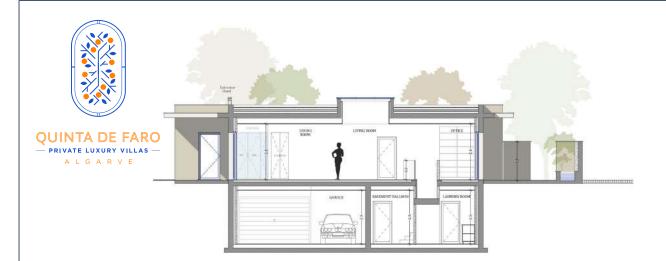

#### SECTION AA'

PATIO

SECTION BB'

#### SECTION BB'

Kitchen equipment is not contractual. Their position is indicative. Dimensions and areas are given subject to technical construction and execution requirements. The fallout from false ceilings, soffits and pipes are not systematically shown.

# SALES PLAN

VILLA N°32 DOUBLE STOREY

SECTIONAL PLAN

| TOTAL INTERIOR LIVING AREA | 348.6 m <sup>2</sup> |
|----------------------------|----------------------|
| GROUND FLOOR               | 166.4 m <sup>2</sup> |
| Living                     | 40.9 m <sup>2</sup>  |
| Dining room                | 17.2 m <sup>2</sup>  |
| Kitchen                    | 14.4 m <sup>2</sup>  |
| Office                     | $6.2 \text{ m}^2$    |
| Storeroom Pantry           | 5.1 m <sup>2</sup>   |
| Ensuite Bedroom 1          | $20.5 \text{ m}^2$   |
| Bedroom 1 Dressing         | $2.8 \text{ m}^2$    |
| Ensuite Bedroom 2          | 26.7 m <sup>2</sup>  |
| Bedroom 2 Dressing         | $4.4 \text{ m}^2$    |
| Ensuite Bedroom 3          | $20.8 \text{ m}^2$   |
| Guest toilet               | $1.9 \text{ m}^2$    |
| Lobby Entrance Hall        | $5.5 \text{ m}^2$    |
| BASEMENT                   | 182.2 m <sup>2</sup> |
| Ensuite Bedroom 4          | $20.5 \text{ m}^2$   |
| Hallway                    | $17.1 \text{ m}^2$   |
| Laundry                    | 9.5 m <sup>2</sup>   |
| Gym, Hammam                | 36.9 m <sup>2</sup>  |
| Wine Cellar                | $12.9 \text{ m}^2$   |
| Garage                     | $74.8 \text{ m}^2$   |
| Technical room swim Pool   | $10.5 \text{ m}^2$   |
| TOTAL EXTERIOR AREA        | 155.1 m <sup>2</sup> |
| Patio/Fountain             | 22.7 m <sup>2</sup>  |
| Covered terrace            | 24.6 m <sup>2</sup>  |
| Pool Deck                  | 58.7 m <sup>2</sup>  |
| Swimming pool              | 49.1 m <sup>2</sup>  |
| TOTAL AREA                 | 503.7 m <sup>2</sup> |
| Plot of Land               | 790.5 m <sup>2</sup> |
| Altimetry                  | 16.8                 |