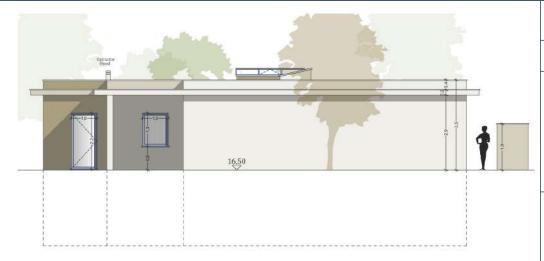

#### NORTH

WEST

Kitchen equipment is not contractual. Their position is indicative. Dimensions and areas are given subject to technical construction and execution requirements. The fallout from false ceilings, soffits and pipes are not systematically shown.

# SALES PLAN

VILLA N°32 DOUBLE STOREY

**ELEVATIONS** 

| TOTAL INTERIOR LIVING AREA | 348.6 m <sup>2</sup> |
|----------------------------|----------------------|
| GROUND FLOOR               | 166.4 m <sup>2</sup> |
| Living                     | 40.9 m <sup>2</sup>  |
| Dining room                | $17.2 \text{ m}^2$   |
| Kitchen                    | $14.4 \text{ m}^2$   |
| Office                     | $6.2 \text{ m}^2$    |
| Storeroom Pantry           | $5.1 \text{ m}^2$    |
| Ensuite Bedroom 1          | $20.5 \text{ m}^2$   |
| Bedroom 1 Dressing         | $2.8 \text{ m}^2$    |
| Ensuite Bedroom 2          | $26.7 \text{ m}^2$   |
| Bedroom 2 Dressing         | $4.4 \text{ m}^2$    |
| Ensuite Bedroom 3          | $20.8 \text{ m}^2$   |
| Guest toilet               | 1.9 m <sup>2</sup>   |
| Lobby Entrance Hall        | $5.5 \text{ m}^2$    |
| BASEMENT                   | 182.2 m <sup>2</sup> |
| Ensuite Bedroom 4          | $20.5 \text{ m}^2$   |
| Hallway                    | $17.1 \text{ m}^2$   |
| Laundry                    | $9.5 \text{ m}^2$    |
| Gym, Hammam                | $36.9 \text{ m}^2$   |
| Wine Cellar                | 12.9 m <sup>2</sup>  |
| Garage                     | $74.8 \text{ m}^2$   |
| Technical room swim Pool   | $10.5 \text{ m}^2$   |
| TOTAL EXTERIOR AREA        | 155.1 m <sup>2</sup> |
| Patio/Fountain             | 22.7 m <sup>2</sup>  |
| Covered terrace            | 24.6 m <sup>2</sup>  |
| Pool Deck                  | 58.7 m <sup>2</sup>  |
| Swimming pool              | 49.1 m <sup>2</sup>  |
| TOTAL AREA                 | 503.7 m <sup>2</sup> |
| Plot of Land               | 790.5 m <sup>2</sup> |
| Altimetry                  | 16.8                 |
| ,                          |                      |