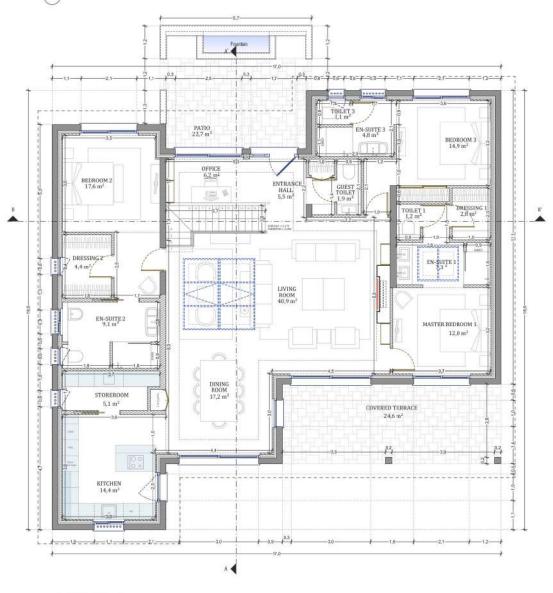

## GROUND FLOOR

Kitchen equipment is not contractual. Their position is indicative. Dimensions and areas are given subject to technical construction and execution requirements. The fallout from false ceilings, soffits and pipes are not systematically shown.

# SALES PLAN

VILLA N°32 DOUBLE STOREY

**GROUND FLOOR** 

| TOTAL INTERIOR LIVING AREA                                                                                                                                                      | 348.6 m <sup>2</sup>                                                                                                                                                                                                                                 |
|---------------------------------------------------------------------------------------------------------------------------------------------------------------------------------|------------------------------------------------------------------------------------------------------------------------------------------------------------------------------------------------------------------------------------------------------|
| GROUND FLOOR                                                                                                                                                                    | 166.4 m <sup>2</sup>                                                                                                                                                                                                                                 |
| Living Dining room Kitchen Office Storeroom Pantry Ensuite Bedroom 1 Bedroom 1 Dressing Ensuite Bedroom 2 Bedroom 2 Dressing Ensuite Bedroom 3 Guest toilet Lobby Entrance Hall | 40.9 m <sup>2</sup><br>17.2 m <sup>2</sup><br>14.4 m <sup>2</sup><br>6.2 m <sup>2</sup><br>5.1 m <sup>2</sup><br>20.5 m <sup>2</sup><br>26.7 m <sup>2</sup><br>4.4 m <sup>2</sup><br>20.8 m <sup>2</sup><br>1.9 m <sup>2</sup><br>5.5 m <sup>2</sup> |
| BASEMENT                                                                                                                                                                        | 182.2 m <sup>2</sup>                                                                                                                                                                                                                                 |
| Ensuite Bedroom 4 Hallway Laundry Gym, Hammam Wine Cellar Garage Technical room swim Pool                                                                                       | 20.5 m <sup>2</sup><br>17.1 m <sup>2</sup><br>9.5 m <sup>2</sup><br>36.9 m <sup>2</sup><br>12.9 m <sup>2</sup><br>74.8 m <sup>2</sup><br>10.5 m <sup>2</sup>                                                                                         |
| TOTAL EXTERIOR AREA                                                                                                                                                             | 155.1 m <sup>2</sup>                                                                                                                                                                                                                                 |
| Patio/Fountain Covered terrace Pool Deck Swimming pool                                                                                                                          | 22.7 m <sup>2</sup><br>24.6 m <sup>2</sup><br>58.7 m <sup>2</sup><br>49.1 m <sup>2</sup>                                                                                                                                                             |
| TOTAL AREA                                                                                                                                                                      | 503.7 m <sup>2</sup>                                                                                                                                                                                                                                 |
| Plot of Land<br>Altimetry                                                                                                                                                       | 790.5 m <sup>2</sup><br>16.8                                                                                                                                                                                                                         |