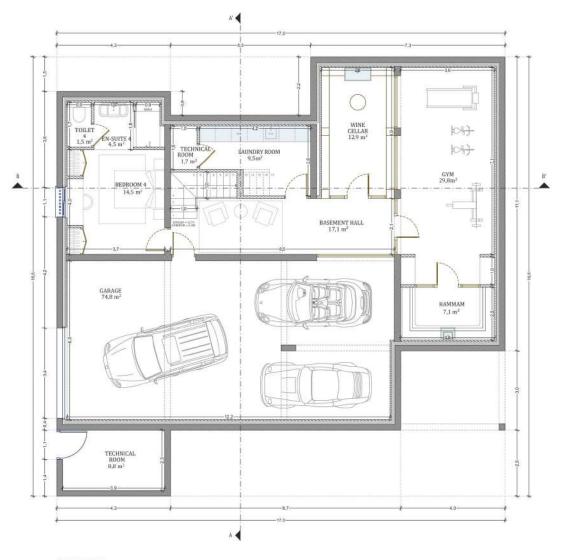

## BASEMENT

Kitchen equipment is not contractual. Their position is indicative. Dimensions and areas are given subject to technical construction and execution requirements. The fallout from false ceilings, soffits and pipes are not systematically shown.

# SALES PLAN

VILLA N°32 DOUBLE STOREY

**BASEMENT** 

| TOTAL INTERIOR LIVING AREA                                                                                                                                                      | 348.6 m <sup>2</sup>                                                                                                                                                                                                                      |
|---------------------------------------------------------------------------------------------------------------------------------------------------------------------------------|-------------------------------------------------------------------------------------------------------------------------------------------------------------------------------------------------------------------------------------------|
| GROUND FLOOR                                                                                                                                                                    | 166.4 m <sup>2</sup>                                                                                                                                                                                                                      |
| Living Dining room Kitchen Office Storeroom Pantry Ensuite Bedroom 1 Bedroom 1 Dressing Ensuite Bedroom 2 Bedroom 2 Dressing Ensuite Bedroom 3 Guest toilet Lobby Entrance Hall | 40.9 m <sup>2</sup> 17.2 m <sup>2</sup> 14.4 m <sup>2</sup> 6.2 m <sup>2</sup> 5.1 m <sup>2</sup> 20.5 m <sup>2</sup> 2.8 m <sup>2</sup> 26.7 m <sup>2</sup> 4.4 m <sup>2</sup> 20.8 m <sup>2</sup> 1.9 m <sup>2</sup> 5.5 m <sup>2</sup> |
| BASEMENT                                                                                                                                                                        | 182.2 m <sup>2</sup>                                                                                                                                                                                                                      |
| Ensuite Bedroom 4 Hallway Laundry Gym, Hammam Wine Cellar Garage Technical room swim Pool                                                                                       | 20.5 m <sup>2</sup><br>17.1 m <sup>2</sup><br>9.5 m <sup>2</sup><br>36.9 m <sup>2</sup><br>12.9 m <sup>2</sup><br>74.8 m <sup>2</sup><br>10.5 m <sup>2</sup>                                                                              |
| TOTAL EXTERIOR AREA                                                                                                                                                             | 155.1 m <sup>2</sup>                                                                                                                                                                                                                      |
| Patio/Fountain<br>Covered terrace<br>Pool Deck<br>Swimming pool                                                                                                                 | 22.7 m <sup>2</sup><br>24.6 m <sup>2</sup><br>58.7 m <sup>2</sup><br>49.1 m <sup>2</sup>                                                                                                                                                  |
| TOTAL AREA                                                                                                                                                                      | 503.7 m <sup>2</sup>                                                                                                                                                                                                                      |
| Plot of Land<br>Altimetry                                                                                                                                                       | 790.5 m <sup>2</sup><br>16.8                                                                                                                                                                                                              |