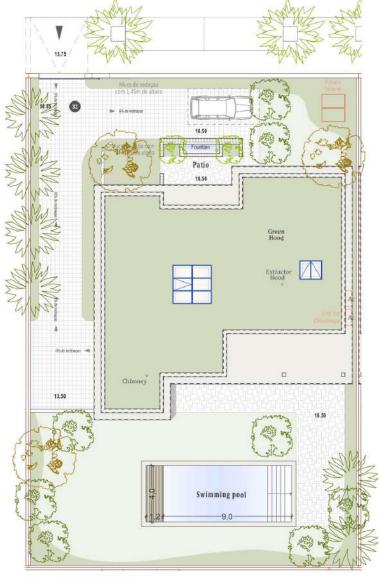

ALGARVE

Planta de Arranjos Exteriores

Kitchen equipment is not contractual. Their position is indicative. Dimensions and areas are given subject to technical construction and execution requirements. The fallout from false ceilings, soffits and pipes are not systematically shown.

# SALES PLAN

VILLA N°32 DOUBLE STOREY

SITE PLAN

| TOTAL INTERIOR LIVING AREA                                                                                                                                                      | 348.6 m <sup>2</sup>                                                                                                                                                                                                                        |
|---------------------------------------------------------------------------------------------------------------------------------------------------------------------------------|---------------------------------------------------------------------------------------------------------------------------------------------------------------------------------------------------------------------------------------------|
| GROUND FLOOR                                                                                                                                                                    | 166.4 m <sup>2</sup>                                                                                                                                                                                                                        |
| Living Dining room Kitchen Office Storeroom Pantry Ensuite Bedroom 1 Bedroom 1 Dressing Ensuite Bedroom 2 Bedroom 2 Dressing Ensuite Bedroom 3 Guest toilet Lobby Entrance Hall | 166.4 m <sup>2</sup> 40.9 m <sup>2</sup> 17.2 m <sup>2</sup> 14.4 m <sup>2</sup> 6.2 m <sup>2</sup> 5.1 m <sup>2</sup> 20.5 m <sup>2</sup> 26.7 m <sup>2</sup> 4.4 m <sup>2</sup> 20.8 m <sup>2</sup> 1.9 m <sup>2</sup> 5.5 m <sup>2</sup> |
| BASEMENT                                                                                                                                                                        | 182.2 m <sup>2</sup>                                                                                                                                                                                                                        |
| Ensuite Bedroom 4 Hallway Laundry Gym, Hammam Wine Cellar Garage Technical room swim Pool                                                                                       | 20.5 m <sup>2</sup><br>17.1 m <sup>2</sup><br>9.5 m <sup>2</sup><br>36.9 m <sup>2</sup><br>12.9 m <sup>2</sup><br>74.8 m <sup>2</sup><br>10.5 m <sup>2</sup>                                                                                |
| TOTAL EXTERIOR AREA                                                                                                                                                             | 155.1 m <sup>2</sup>                                                                                                                                                                                                                        |
| Patio/Fountain<br>Covered terrace<br>Pool Deck<br>Swimming pool                                                                                                                 | 22.7 m <sup>2</sup><br>24.6 m <sup>2</sup><br>58.7 m <sup>2</sup><br>49.1 m <sup>2</sup>                                                                                                                                                    |
| TOTAL AREA                                                                                                                                                                      | 503.7 m <sup>2</sup>                                                                                                                                                                                                                        |
| Plot of Land<br>Altimetry                                                                                                                                                       | 790.5 m <sup>2</sup><br>16.8                                                                                                                                                                                                                |