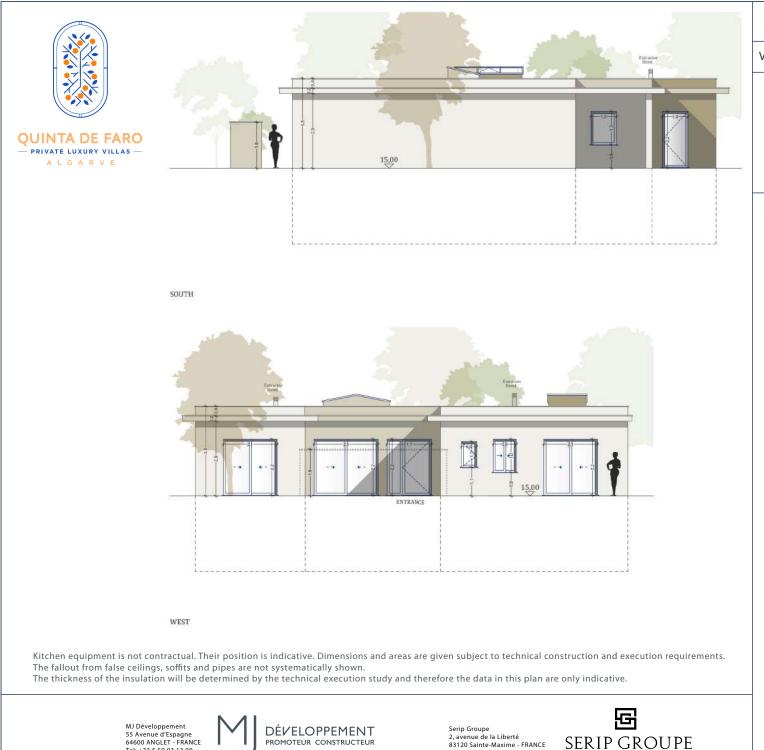

## SALES PLAN VILLA N°33 DOUBLE STOREY ELEVATIONS TOTAL INTERIOR LIVING AREA 347.5 m<sup>2</sup>

| GROUND FLOOR             | 165.3 m <sup>2</sup> |
|--------------------------|----------------------|
| Living                   | 40.9 m <sup>2</sup>  |
| Dining room              | $17.2 \text{ m}^2$   |
| Kitchen                  | $14.4 \text{ m}^2$   |
| Office                   | $6.2 \text{ m}^2$    |
| Storeroom Pantry         | 5.1 m <sup>2</sup>   |
| Ensuite Bedroom 1        | 20.5 m <sup>2</sup>  |
| Bedroom 1 Dressing       | 2.8 m <sup>2</sup>   |
| Ensuite Bedroom 2        | 26.7 m <sup>2</sup>  |
| Bedroom 2 Dressing       | $4.4 \text{ m}^2$    |
| Ensuite Bedroom 3        | 19.7 m <sup>2</sup>  |
| Guest toilet             | 1.9 m <sup>2</sup>   |
| Hallway                  | 5.5 m <sup>2</sup>   |
| BASEMENT                 | 182.2 m <sup>2</sup> |
| Ensuite Bedroom 4        | 20.5 m <sup>2</sup>  |
| Hallway                  | $17.1 \text{ m}^2$   |
| Laundry                  | 9.5 m <sup>2</sup>   |
| Gym, Hammam              | 36.9 m <sup>2</sup>  |
| Wine Cellar              | 12.9 m <sup>2</sup>  |
| Garage                   | 74.8 m <sup>2</sup>  |
| Technical room swim Pool | 10.5 m <sup>2</sup>  |
| TOTAL EXTERIOR AREA      | 147.1 m <sup>2</sup> |
| Patio/Fountain           | 22.7 m <sup>2</sup>  |
| Covered terrace          | $24.6 \text{ m}^2$   |
| Pool Deck                | $50.7 \text{ m}^2$   |
| Swimming pool            | 49.1 m <sup>2</sup>  |
| TOTAL AREA               | 494.6 m <sup>2</sup> |
| Plot of Land             | 795.5 m <sup>2</sup> |
| Altimetry                | 15                   |
| -                        |                      |