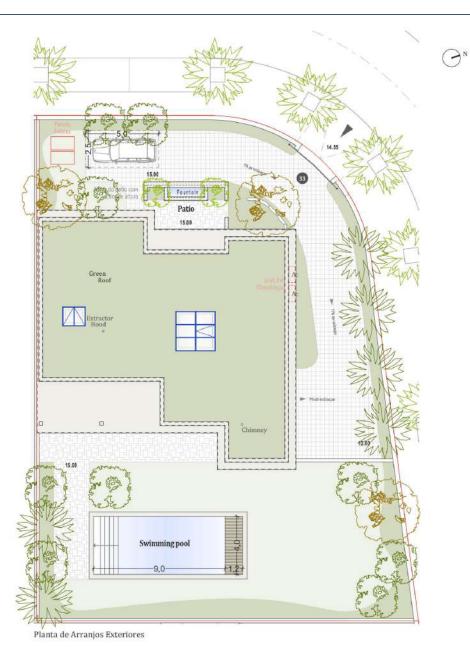

Serip Groupe 2, avenue de la Liberté 83120 Sainte-Maxime - FRANCE

SALES PLAN
VILLA N°33 DOUBLE STOREY SITE PLAN

| GROUND FLOOR                                                                                                                                                                                         | 165.3 m <sup>2</sup>                                                                                                                                                                          |
|------------------------------------------------------------------------------------------------------------------------------------------------------------------------------------------------------|-----------------------------------------------------------------------------------------------------------------------------------------------------------------------------------------------|
| Living<br>Dining room<br>Kitchen<br>Office<br>Storeroom Pantry<br>Ensuite Bedroom 1<br>Bedroom 1 Dressing<br>Ensuite Bedroom 2<br>Bedroom 2 Dressing<br>Ensuite Bedroom 3<br>Guest toilet<br>Hallway | $\begin{array}{c} 40.9 \ m^2 \\ 17.2 \ m^2 \\ 14.4 \ m^2 \\ 6.2 \ m^2 \\ 5.1 \ m^2 \\ 20.5 \ m^2 \\ 2.8 \ m^2 \\ 26.7 \ m^2 \\ 4.4 \ m^2 \\ 19.7 \ m^2 \\ 1.9 \ m^2 \\ 5.5 \ m^2 \end{array}$ |
| BASEMENT                                                                                                                                                                                             | 182.2 m <sup>2</sup>                                                                                                                                                                          |
| Ensuite Bedroom 4<br>Hallway<br>Laundry<br>Gym, Hammam<br>Wine Cellar<br>Garage<br>Technical room swim Pool                                                                                          | 20.5 m <sup>2</sup><br>17.1 m <sup>2</sup><br>9.5 m <sup>2</sup><br>36.9 m <sup>2</sup><br>12.9 m <sup>2</sup><br>74.8 m <sup>2</sup><br>10.5 m <sup>2</sup>                                  |
| TOTAL EXTERIOR AREA                                                                                                                                                                                  | 147.1 m <sup>2</sup>                                                                                                                                                                          |
| Patio/Fountain<br>Covered terrace<br>Pool Deck<br>Swimming pool                                                                                                                                      | 22.7 m <sup>2</sup><br>24.6 m <sup>2</sup><br>50.7 m <sup>2</sup><br>49.1 m <sup>2</sup>                                                                                                      |
| TOTAL AREA                                                                                                                                                                                           | 494.6 m <sup>2</sup>                                                                                                                                                                          |
| Plot of Land<br>Altimetry                                                                                                                                                                            | 795.5 m <sup>2</sup><br>15                                                                                                                                                                    |