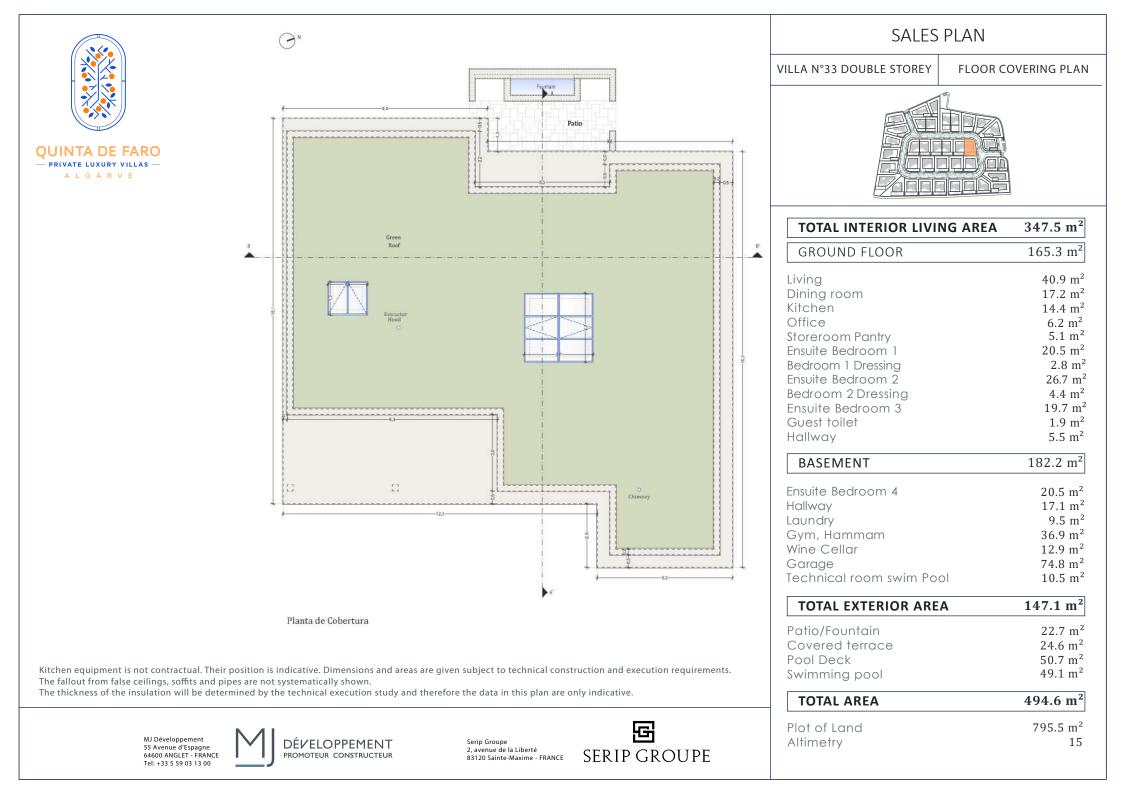

Serip Groupe 2, avenue de la Liberté 83120 Sainte-Maxime - FRANCE

SALES PLAN
VILLA N°33 DOUBLE STOREY SITE PLAN

| GROUND FLOOR                                                                                                                                                                                         | 165.3 m <sup>2</sup>                                                                                                                                                                          |
|------------------------------------------------------------------------------------------------------------------------------------------------------------------------------------------------------|-----------------------------------------------------------------------------------------------------------------------------------------------------------------------------------------------|
| Living<br>Dining room<br>Kitchen<br>Office<br>Storeroom Pantry<br>Ensuite Bedroom 1<br>Bedroom 1 Dressing<br>Ensuite Bedroom 2<br>Bedroom 2 Dressing<br>Ensuite Bedroom 3<br>Guest toilet<br>Hallway | $\begin{array}{c} 40.9 \ m^2 \\ 17.2 \ m^2 \\ 14.4 \ m^2 \\ 6.2 \ m^2 \\ 5.1 \ m^2 \\ 20.5 \ m^2 \\ 2.8 \ m^2 \\ 26.7 \ m^2 \\ 4.4 \ m^2 \\ 19.7 \ m^2 \\ 1.9 \ m^2 \\ 5.5 \ m^2 \end{array}$ |
| BASEMENT                                                                                                                                                                                             | 182.2 m <sup>2</sup>                                                                                                                                                                          |
| Ensuite Bedroom 4<br>Hallway<br>Laundry<br>Gym, Hammam<br>Wine Cellar<br>Garage<br>Technical room swim Pool                                                                                          | 20.5 m <sup>2</sup><br>17.1 m <sup>2</sup><br>9.5 m <sup>2</sup><br>36.9 m <sup>2</sup><br>12.9 m <sup>2</sup><br>74.8 m <sup>2</sup><br>10.5 m <sup>2</sup>                                  |
| TOTAL EXTERIOR AREA                                                                                                                                                                                  | 147.1 m <sup>2</sup>                                                                                                                                                                          |
| Patio/Fountain<br>Covered terrace<br>Pool Deck<br>Swimming pool                                                                                                                                      | 22.7 m <sup>2</sup><br>24.6 m <sup>2</sup><br>50.7 m <sup>2</sup><br>49.1 m <sup>2</sup>                                                                                                      |
| TOTAL AREA                                                                                                                                                                                           | 494.6 m <sup>2</sup>                                                                                                                                                                          |
| Plot of Land<br>Altimetry                                                                                                                                                                            | 795.5 m <sup>2</sup><br>15                                                                                                                                                                    |

Kitchen equipment is not contractual. Their position is indicative. Dimensions and areas are given subject to technical construction and execution requirements. The fallout from false ceilings, soffits and pipes are not systematically shown.

The thickness of the insulation will be determined by the technical execution study and therefore the data in this plan are only indicative.

MJ Développement 55 Avenue d'Espagne 64600 ANGLET - FRANCE Tel: +33 5 59 03 13 00

Serip Groupe 2, avenue de la Liberté 83120 Sainte-Maxime - FRANCE

50.7 m<sup>2</sup> 49.1 m<sup>2</sup> Swimming pool **TOTAL AREA** 494.6 m<sup>2</sup> 795.5 m<sup>2</sup> Plot of Land Altimetry 15

Kitchen equipment is not contractual. Their position is indicative. Dimensions and areas are given subject to technical construction and execution requirements. The fallout from false ceilings, soffits and pipes are not systematically shown.