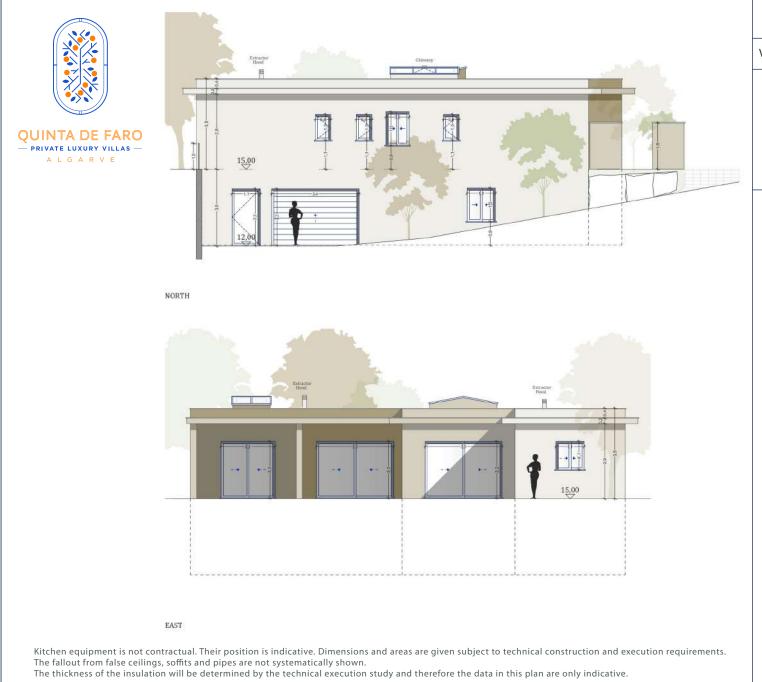

## SALES PLAN VILLA N°33 DOUBLE STOREY ELEVATIONS TOTAL INTERIOR LIVING AREA 347.5 m<sup>2</sup>

| GROUND FLOOR             | 165.3 m <sup>2</sup> |
|--------------------------|----------------------|
| Living                   | 40.9 m <sup>2</sup>  |
| Dining room              | $17.2 \text{ m}^2$   |
| Kitchen                  | $14.4 \text{ m}^2$   |
| Office                   | $6.2 \text{ m}^2$    |
| Storeroom Pantry         | 5.1 m <sup>2</sup>   |
| Ensuite Bedroom 1        | 20.5 m <sup>2</sup>  |
| Bedroom 1 Dressing       | 2.8 m <sup>2</sup>   |
| Ensuite Bedroom 2        | 26.7 m <sup>2</sup>  |
| Bedroom 2 Dressing       | $4.4 \text{ m}^2$    |
| Ensuite Bedroom 3        | 19.7 m <sup>2</sup>  |
| Guest toilet             | 1.9 m <sup>2</sup>   |
| Hallway                  | 5.5 m <sup>2</sup>   |
| BASEMENT                 | 182.2 m <sup>2</sup> |
| Ensuite Bedroom 4        | 20.5 m <sup>2</sup>  |
| Hallway                  | $17.1 \text{ m}^2$   |
| Laundry                  | 9.5 m <sup>2</sup>   |
| Gym, Hammam              | 36.9 m <sup>2</sup>  |
| Wine Cellar              | 12.9 m <sup>2</sup>  |
| Garage                   | 74.8 m <sup>2</sup>  |
| Technical room swim Pool | 10.5 m <sup>2</sup>  |
| TOTAL EXTERIOR AREA      | 147.1 m <sup>2</sup> |
| Patio/Fountain           | 22.7 m <sup>2</sup>  |
| Covered terrace          | $24.6 \text{ m}^2$   |
| Pool Deck                | $50.7 \text{ m}^2$   |
| Swimming pool            | 49.1 m <sup>2</sup>  |
| TOTAL AREA               | 494.6 m <sup>2</sup> |
| Plot of Land             | 795.5 m <sup>2</sup> |
| Altimetry                | 15                   |
| -                        |                      |