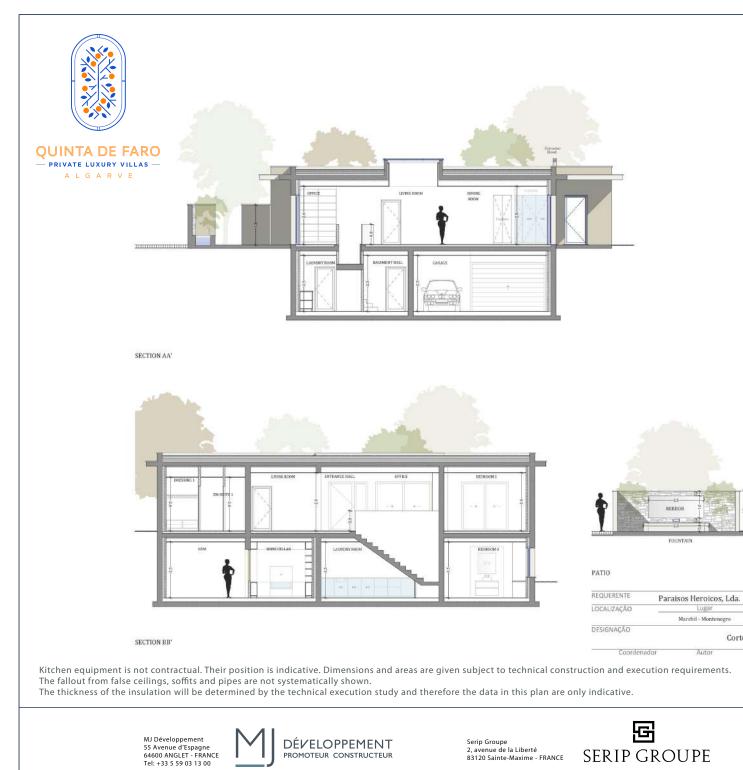

| SALES PLAN                                                                                                                                                                                                                           |                                                                                                                                                                                                                                                                                                                                                                                   |  |
|--------------------------------------------------------------------------------------------------------------------------------------------------------------------------------------------------------------------------------------|-----------------------------------------------------------------------------------------------------------------------------------------------------------------------------------------------------------------------------------------------------------------------------------------------------------------------------------------------------------------------------------|--|
| VILLA N°33 DOUBLE STOREY SECTIO                                                                                                                                                                                                      | SECTIONAL PLAN                                                                                                                                                                                                                                                                                                                                                                    |  |
|                                                                                                                                                                                                                                      |                                                                                                                                                                                                                                                                                                                                                                                   |  |
| TOTAL INTERIOR LIVING AREA                                                                                                                                                                                                           | 347.5 m <sup>2</sup>                                                                                                                                                                                                                                                                                                                                                              |  |
| GROUND FLOOR                                                                                                                                                                                                                         | 165.3 m <sup>2</sup>                                                                                                                                                                                                                                                                                                                                                              |  |
| Living<br>Dining room<br>Kitchen<br>Office<br>Storeroom Pantry<br>Ensuite Bedroom 1<br>Bedroom 1 Dressing<br>Ensuite Bedroom 2<br>Bedroom 2 Dressing<br>Ensuite Bedroom 3<br>Guest toilet<br>Hallway<br>Ensuite Bedroom 4<br>Hallway | $\begin{array}{c} 40.9 \text{ m}^2 \\ 17.2 \text{ m}^2 \\ 14.4 \text{ m}^2 \\ 6.2 \text{ m}^2 \\ 5.1 \text{ m}^2 \\ 20.5 \text{ m}^2 \\ 2.8 \text{ m}^2 \\ 26.7 \text{ m}^2 \\ 4.4 \text{ m}^2 \\ 19.7 \text{ m}^2 \\ 1.9 \text{ m}^2 \\ 5.5 \text{ m}^2 \end{array}$ $\begin{array}{c} 182.2 \text{ m}^2 \\ 20.5 \text{ m}^2 \\ 17.1 \text{ m}^2 \\ 9.5 \text{ m}^2 \end{array}$ |  |
| Laundry<br>Gym, Hammam<br>Wine Cellar                                                                                                                                                                                                | 9.5 m <sup>2</sup><br>36.9 m <sup>2</sup><br>12.9 m <sup>2</sup>                                                                                                                                                                                                                                                                                                                  |  |
| Garage<br>Technical room swim Pool                                                                                                                                                                                                   | 74.8 m <sup>2</sup><br>10.5 m <sup>2</sup>                                                                                                                                                                                                                                                                                                                                        |  |
| TOTAL EXTERIOR AREA                                                                                                                                                                                                                  | 147.1 m <sup>2</sup>                                                                                                                                                                                                                                                                                                                                                              |  |
| Patio/Fountain<br>Covered terrace<br>Pool Deck<br>Swimming pool                                                                                                                                                                      | 22.7 m <sup>2</sup><br>24.6 m <sup>2</sup><br>50.7 m <sup>2</sup><br>49.1 m <sup>2</sup>                                                                                                                                                                                                                                                                                          |  |
| TOTAL AREA                                                                                                                                                                                                                           | 494.6 m <sup>2</sup>                                                                                                                                                                                                                                                                                                                                                              |  |
| Plot of Land<br>Altimetry                                                                                                                                                                                                            | 795.5 m²<br>15                                                                                                                                                                                                                                                                                                                                                                    |  |

Mo

Cortes

SALES PLAN
VILLA N°33 DOUBLE STOREY
ELEVATIONS
TOTAL INTERIOR LIVING AREA 347.5 m<sup>2</sup>

| TOTAL INTERIOR LIVING AREA | 547.5 m              |
|----------------------------|----------------------|
| GROUND FLOOR               | 165.3 m <sup>2</sup> |
| Living                     | 40.9 m <sup>2</sup>  |
| Dining room                | $17.2 \text{ m}^2$   |
| Kitchen                    | $14.4 \text{ m}^2$   |
| Office                     | 6.2 m <sup>2</sup>   |
| Storeroom Pantry           | 5.1 m <sup>2</sup>   |
| Ensuite Bedroom 1          | 20.5 m <sup>2</sup>  |
| Bedroom 1 Dressing         | 2.8 m <sup>2</sup>   |
| Ensuite Bedroom 2          | 26.7 m <sup>2</sup>  |
| Bedroom 2 Dressing         | 4.4 m <sup>2</sup>   |
| Ensuite Bedroom 3          | 19.7 m <sup>2</sup>  |
| Guest toilet               | 1.9 m <sup>2</sup>   |
| Hallway                    | 5.5 m <sup>2</sup>   |
| BASEMENT                   | 182.2 m <sup>2</sup> |
| Ensuite Bedroom 4          | 20.5 m <sup>2</sup>  |
| Hallway                    | 17.1 m <sup>2</sup>  |
| Laundry                    | 9.5 m <sup>2</sup>   |
| Gym, Hammam                | 36.9 m <sup>2</sup>  |
| Wine Cellar                | 12.9 m <sup>2</sup>  |
| Garage                     | 74.8 m <sup>2</sup>  |
| Technical room swim Pool   | 10.5 m <sup>2</sup>  |
| TOTAL EXTERIOR AREA        | 147.1 m <sup>2</sup> |
| Patio/Fountain             | 22.7 m <sup>2</sup>  |
| Covered terrace            | 24.6 m <sup>2</sup>  |
| Pool Deck                  | 50.7 m <sup>2</sup>  |
| Swimming pool              | 49.1 m <sup>2</sup>  |
| - ·                        |                      |

494.6 m<sup>2</sup>

795.5 m<sup>2</sup>

15

TOTAL AREA

Plot of Land

Altimetry

MJ Développement 55 Avenue d'Espagne 64600 ANGLET - FRANCE Tel: +33 5 59 03 13 00

Serip Groupe 2, avenue de la Liberté 83120 Sainte-Maxime - FRANCE