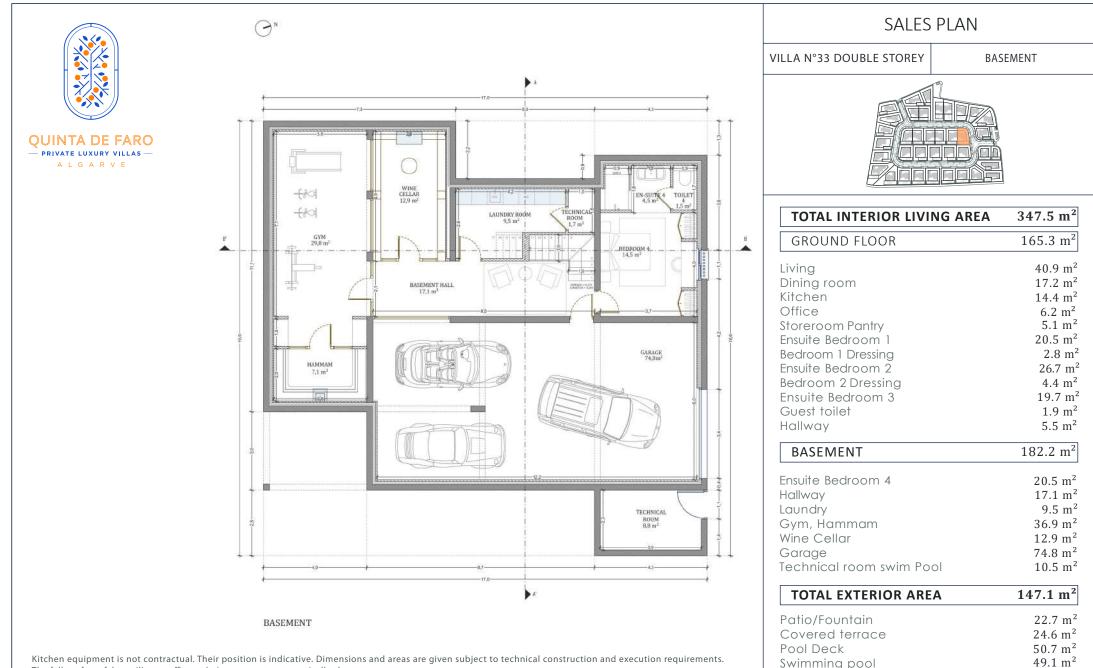

| SALES PLAN                                                                                                                                                                                                                           |                                                                                                                                                                                                                                                                                                                                                                                   |  |
|--------------------------------------------------------------------------------------------------------------------------------------------------------------------------------------------------------------------------------------|-----------------------------------------------------------------------------------------------------------------------------------------------------------------------------------------------------------------------------------------------------------------------------------------------------------------------------------------------------------------------------------|--|
| VILLA N°33 DOUBLE STOREY SECTIO                                                                                                                                                                                                      | SECTIONAL PLAN                                                                                                                                                                                                                                                                                                                                                                    |  |
|                                                                                                                                                                                                                                      |                                                                                                                                                                                                                                                                                                                                                                                   |  |
| TOTAL INTERIOR LIVING AREA                                                                                                                                                                                                           | 347.5 m <sup>2</sup>                                                                                                                                                                                                                                                                                                                                                              |  |
| GROUND FLOOR                                                                                                                                                                                                                         | 165.3 m <sup>2</sup>                                                                                                                                                                                                                                                                                                                                                              |  |
| Living<br>Dining room<br>Kitchen<br>Office<br>Storeroom Pantry<br>Ensuite Bedroom 1<br>Bedroom 1 Dressing<br>Ensuite Bedroom 2<br>Bedroom 2 Dressing<br>Ensuite Bedroom 3<br>Guest toilet<br>Hallway<br>Ensuite Bedroom 4<br>Hallway | $\begin{array}{c} 40.9 \text{ m}^2 \\ 17.2 \text{ m}^2 \\ 14.4 \text{ m}^2 \\ 6.2 \text{ m}^2 \\ 5.1 \text{ m}^2 \\ 20.5 \text{ m}^2 \\ 2.8 \text{ m}^2 \\ 26.7 \text{ m}^2 \\ 4.4 \text{ m}^2 \\ 19.7 \text{ m}^2 \\ 1.9 \text{ m}^2 \\ 5.5 \text{ m}^2 \end{array}$ $\begin{array}{c} 182.2 \text{ m}^2 \\ 20.5 \text{ m}^2 \\ 17.1 \text{ m}^2 \\ 9.5 \text{ m}^2 \end{array}$ |  |
| Laundry<br>Gym, Hammam<br>Wine Cellar                                                                                                                                                                                                | 9.5 m <sup>2</sup><br>36.9 m <sup>2</sup><br>12.9 m <sup>2</sup>                                                                                                                                                                                                                                                                                                                  |  |
| Garage<br>Technical room swim Pool                                                                                                                                                                                                   | 74.8 m <sup>2</sup><br>10.5 m <sup>2</sup>                                                                                                                                                                                                                                                                                                                                        |  |
| TOTAL EXTERIOR AREA                                                                                                                                                                                                                  | 147.1 m <sup>2</sup>                                                                                                                                                                                                                                                                                                                                                              |  |
| Patio/Fountain<br>Covered terrace<br>Pool Deck<br>Swimming pool                                                                                                                                                                      | 22.7 m <sup>2</sup><br>24.6 m <sup>2</sup><br>50.7 m <sup>2</sup><br>49.1 m <sup>2</sup>                                                                                                                                                                                                                                                                                          |  |
| TOTAL AREA                                                                                                                                                                                                                           | 494.6 m <sup>2</sup>                                                                                                                                                                                                                                                                                                                                                              |  |
| Plot of Land<br>Altimetry                                                                                                                                                                                                            | 795.5 m²<br>15                                                                                                                                                                                                                                                                                                                                                                    |  |

Mo

Cortes

SALES PLAN
VILLA N°33 DOUBLE STOREY
ELEVATIONS
TOTAL INTERIOR LIVING AREA 347.5 m<sup>2</sup>

| TOTAL INTERIOR LIVING AREA | 547.5 m              |
|----------------------------|----------------------|
| GROUND FLOOR               | 165.3 m <sup>2</sup> |
| Living                     | 40.9 m <sup>2</sup>  |
| Dining room                | $17.2 \text{ m}^2$   |
| Kitchen                    | $14.4 \text{ m}^2$   |
| Office                     | 6.2 m <sup>2</sup>   |
| Storeroom Pantry           | 5.1 m <sup>2</sup>   |
| Ensuite Bedroom 1          | 20.5 m <sup>2</sup>  |
| Bedroom 1 Dressing         | 2.8 m <sup>2</sup>   |
| Ensuite Bedroom 2          | 26.7 m <sup>2</sup>  |
| Bedroom 2 Dressing         | 4.4 m <sup>2</sup>   |
| Ensuite Bedroom 3          | 19.7 m <sup>2</sup>  |
| Guest toilet               | 1.9 m <sup>2</sup>   |
| Hallway                    | 5.5 m <sup>2</sup>   |
| BASEMENT                   | 182.2 m <sup>2</sup> |
| Ensuite Bedroom 4          | 20.5 m <sup>2</sup>  |
| Hallway                    | 17.1 m <sup>2</sup>  |
| Laundry                    | 9.5 m <sup>2</sup>   |
| Gym, Hammam                | 36.9 m <sup>2</sup>  |
| Wine Cellar                | 12.9 m <sup>2</sup>  |
| Garage                     | 74.8 m <sup>2</sup>  |
| Technical room swim Pool   | 10.5 m <sup>2</sup>  |
| TOTAL EXTERIOR AREA        | 147.1 m <sup>2</sup> |
| Patio/Fountain             | 22.7 m <sup>2</sup>  |
| Covered terrace            | 24.6 m <sup>2</sup>  |
| Pool Deck                  | 50.7 m <sup>2</sup>  |
| Swimming pool              | 49.1 m <sup>2</sup>  |
| - ·                        |                      |

494.6 m<sup>2</sup>

795.5 m<sup>2</sup>

15

TOTAL AREA

Plot of Land

Altimetry

MJ Développement 55 Avenue d'Espagne 64600 ANGLET - FRANCE Tel: +33 5 59 03 13 00

Serip Groupe 2, avenue de la Liberté 83120 Sainte-Maxime - FRANCE